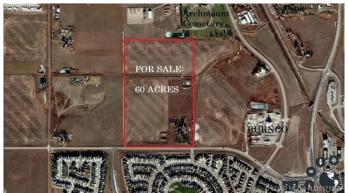

## \$2,500,000

4 Bedroom, 4.00 Bathroom, 1,793 sqft Residential on 60.00 Acres

West Lethbridge Employment Centre Industrial, Lethbridge, Alberta

Investors, Developers, Interested parties… Do not sleep on this parcel. Located in the future West Lethbridge Employment Center district, this prime 60 Acres is up for SALE! As the property currently sits, it is being used as a rural residence. There is a sprawling bungalow (home needs TLC) located on the land as well as a functional pool for endless summer enjoyment, as well as some out buildings and more. The real value of this property though is in its future use and designation of Business Industrial (see p. 28 of the WLEC PDF). As stated in the document, "Land uses that are considered appropriate for this area include offices, business support services, vehicle sales and rentals, storage, and household repair services. This is similar to what is currently seen in the W.T Hill Business park on the east side of the city.― (Casino area). For further information please contact your favourite realtor!

# **Community Information**

Address 2825 Walsh Drive W

T1J 5A9

Subdivision West Lethbridge Employment Centre - Industrial

City Lethbridge
County Lethbridge
Province Alberta