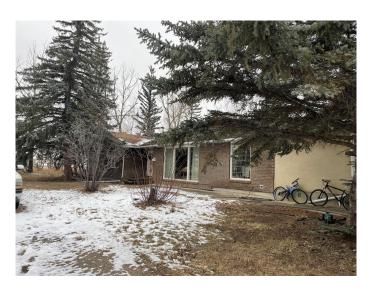

## \$2,500,000

4 Bedroom, 4.00 Bathroom, 1,793 sqft Residential on 60.00 Acres

West Lethbridge Employment Centre Industrial, Lethbridge, Alberta

Investors, Developers, Interested parties… Do not sleep on this parcel. Located in the future West Lethbridge Employment Center district, this prime 60 Acres is up for SALE! As the property currently sits, it is being used as a rural residence. There is a sprawling bungalow (home needs TLC) located on the land as well as a functional pool for endless summer enjoyment, as well as some out buildings and more. The real value of this property though is in its future use and designation of Business Industrial (see p. 28 of the WLEC PDF). As stated in the document, "Land uses that are considered appropriate for this area include offices, business support services, vehicle sales and rentals, storage, and household repair services. This is similar to what is currently seen in the W.T Hill Business park on the east side of the city.― (Casino area). For further information please contact your favourite realtor!

Built in 1973