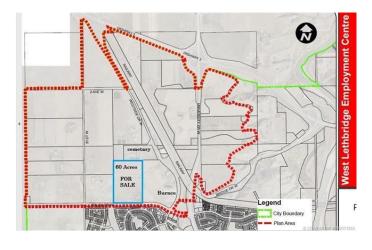

## \$2,500,000

4 Bedroom, 4.00 Bathroom, 1,793 sqft Residential on 60.00 Acres

West Lethbridge Employment Centre Industrial, Lethbridge, Alberta

Investors, Developers, Interested parties… Do not sleep on this parcel. Located in the future West Lethbridge Employment Center district, this prime 60 Acres is up for SALE! As the property currently sits, it is being used as a rural residence. There is a sprawling bungalow (home needs TLC) located on the land as well as a functional pool for endless summer enjoyment, as well as some out buildings and more. The real value of this property though is in its future use and designation of Business Industrial (see p. 28 of the WLEC PDF). As stated in the document, "Land uses that are considered appropriate for this area include offices, business support services, vehicle sales and rentals, storage, and household repair services. This is similar to what is currently seen in the W.T Hill Business park on the east side of the city.― (Casino area). For further information please contact your favourite realtor!

# **Community Information**

Address 2825 Walsh Drive W

T1J 5A9

Subdivision West Lethbridge Employment Centre - Industrial

City Lethbridge
County Lethbridge
Province Alberta