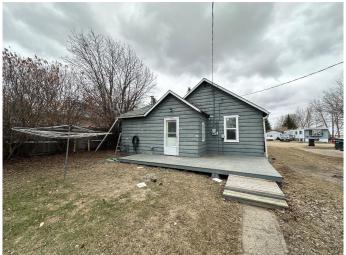

### \$56,900

2 Bedroom, 1.00 Bathroom, 665 sqft Residential on 0.16 Acres

Dewberry, Dewberry, Alberta

Located in the inviting community of Dewberry, this 2-bedroom, 1-bathroom home is ready for its next owner. Whether you're taking your first step into homeownership, adding to your investment portfolio, or looking to downsize, this property offers incredible potential at an unbeatable price! Recent upgrades include a newer hot water tank, kitchen sink, bedroom window and new shingles on the back garage. The property features two single garages, perfect for parking, extra storage or creating a workshop space to suit your needs. With its affordability and versatility, this home won't last longâ€"act quickly to make it yours! Dewberry recently changed all addresses in the hamlet, this property was 50 2nd St W and is now 5010 - 48th St.

#### **Exterior**

Exterior Features Storage

Lot Description Back Yard

Roof Asphalt Shingle

Construction Masonite

Foundation Poured Concrete