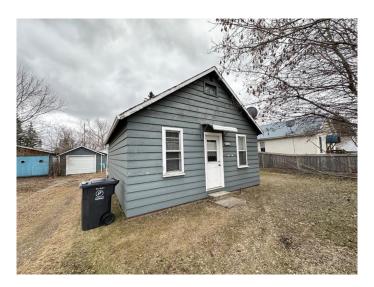

# \$56,900 - 5010 48 Street, Dewberry

MLS® #A2189782

### \$56,900

2 Bedroom, 1.00 Bathroom, 665 sqft Residential on 0.16 Acres

Dewberry, Dewberry, Alberta

Located in the inviting community of Dewberry, this 2-bedroom, 1-bathroom home is ready for its next owner. Whether you're taking your first step into homeownership, adding to your investment portfolio, or looking to downsize, this property offers incredible potential at an unbeatable price! Recent upgrades include a newer hot water tank, kitchen sink, bedroom window and new shingles on the back garage. The property features two single garages, perfect for parking, extra storage or creating a workshop space to suit your needs. With its affordability and versatility, this home won't last longâ€"act quickly to make it yours! Dewberry recently changed all addresses in the hamlet, this property was 50 2nd St W and is now 5010 - 48th St.