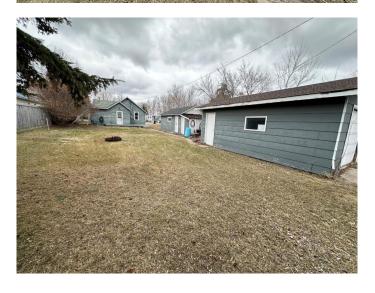

### \$56,900

2 Bedroom, 1.00 Bathroom, 665 sqft Residential on 0.16 Acres

Dewberry, Dewberry, Alberta

Located in the inviting community of Dewberry, this 2-bedroom, 1-bathroom home is ready for its next owner. Whether you're taking your first step into homeownership, adding to your investment portfolio, or looking to downsize, this property offers incredible potential at an unbeatable price! Recent upgrades include a newer hot water tank, kitchen sink, bedroom window and new shingles on the back garage. The property features two single garages, perfect for parking, extra storage or creating a workshop space to suit your needs. With its affordability and versatility, this home won't last longâ€"act quickly to make it yours! Dewberry recently changed all addresses in the hamlet, this property was 50 2nd St W and is now 5010 - 48th St.

# of Garages 2