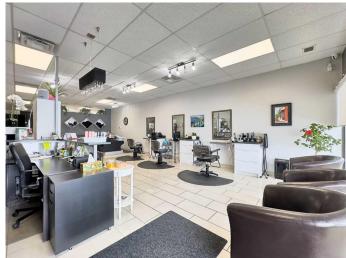

### \$75,000

0 Bedroom, 0.00 Bathroom, Commercial on 0.00 Acres

Southview-Park Meadows, Medicine Hat, Alberta

Step into the world of beauty and business with this incredible turnkey salon opportunity! This salon, located in the desirable Southend, is ready for a new owner to take the reins and continue its success. With a recent renovation, all the hard work is done for you, making it a seamless transition into ownership. The salon comes fully equipped with all the equipment, plenty of storage cabinets, newer sinks and chairs. Salon is bright and offers plenty of parking for staff and clients. Don't miss out on this rare chance to own a salon. The keys to your salon dream are waiting - seize the opportunity for a beautiful future. Purchase price now includes inventory and all professional product.