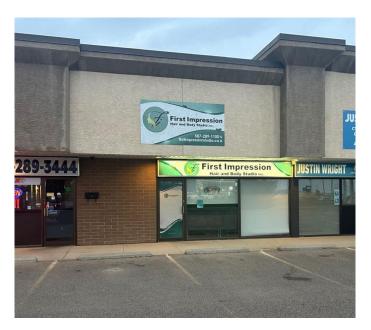

# \$75,000 - 6, 1299 Trans Canada Way Se, Medicine Hat

MLS® #A2189532

### \$75,000

0 Bedroom, 0.00 Bathroom, Commercial on 0.00 Acres

Southview-Park Meadows, Medicine Hat, Alberta

Step into the world of beauty and business with this incredible turnkey salon opportunity! This salon, located in the desirable Southend, is ready for a new owner to take the reins and continue its success. With a recent renovation, all the hard work is done for you, making it a seamless transition into ownership. The salon comes fully equipped with all the equipment, plenty of storage cabinets, newer sinks and chairs. Salon is bright and offers plenty of parking for staff and clients. Don't miss out on this rare chance to own a salon. The keys to your salon dream are waiting - seize the opportunity for a beautiful future. Purchase price now includes inventory and all professional product.

## **Community Information**

Address 6, 1299 Trans Canada Way Se

Subdivision Southview-Park Meadows

City Medicine Hat
County Medicine Hat

Province Alberta
Postal Code T1B 1H9