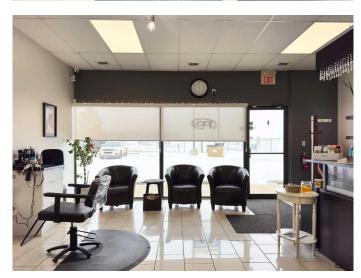

### \$75,000

0 Bedroom, 0.00 Bathroom, Commercial on 0.00 Acres

Southview-Park Meadows, Medicine Hat, Alberta

Step into the world of beauty and business with this incredible turnkey salon opportunity! This salon, located in the desirable Southend, is ready for a new owner to take the reins and continue its success. With a recent renovation, all the hard work is done for you, making it a seamless transition into ownership. The salon comes fully equipped with all the equipment, plenty of storage cabinets, newer sinks and chairs. Salon is bright and offers plenty of parking for staff and clients. Don't miss out on this rare chance to own a salon. The keys to your salon dream are waiting - seize the opportunity for a beautiful future. Purchase price now includes inventory and all professional product.