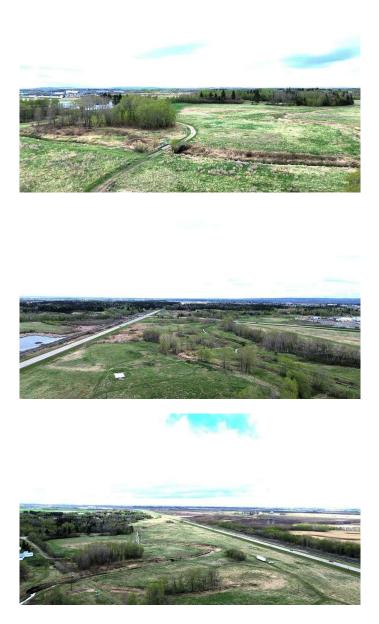

#### \$299,900

0 Bedroom, 0.00 Bathroom, Land on 22.15 Acres

Gasoline Alley, Rural Red Deer County, Alberta

Investor Alert! Invest in this ideally located parcel of land and hold for long-term gains. As development progresses to the west, municipal services will eventually reach the property line, significantly increasing its value. Alternatively, build your dream estate acreage just minutes from the city limits and enjoy acreage living while your investment grows. This stunning 22.15-acre property, near Gasoline Alley and directly off HWY 2A, offers the serenity of estate acreage living with the picturesque Waskasoo Creek meandering through it. The land includes an existing build site, a water well, and a septic system, though the septic system is not warranted by the seller and the well has not been tested. The land is zoned Direct Control District (DCD 9) and is identified within the Gasoline Alley West Major Area Structure Plan as future Estate Residential. It is also part of the County Growth Area as per the Intermunicipal Development Plan (City/County). Offsite levies and connection to water and sanitary will require an application made to the County for potential deferral. Adorned with beautiful trees and open spaces, this parcel is ready to be shaped by the new owner's vision. Don't miss this unique opportunity to create your own private oasis just minutes from all the amenities the city has to offer while benefiting from a sound long-term investment.