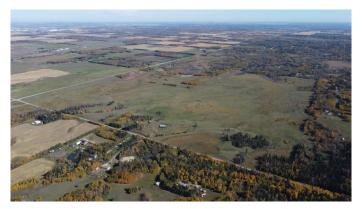

#### \$1,556,973

0 Bedroom, 0.00 Bathroom, Land on 157.27 Acres

Woodland Park\_CPAR, Rural Parkland County, Alberta

Click brochure link for more information\*\* Five parcels of development land ranging from +/- 37.90 acres to

+/- 158.00 acres in size. • Located in Parkland County, one of Alberta's largest and most

densely population municipalities • Situated along Range Road 627 providing excellent access to major transportation routes via Range Road

627 and Highway 60

• Approved Area Structure Plan with mixed use and country residential zoning. This is parcel 1

MLS® # A2189174 Price \$1,556,973

Bathrooms 0.00 Acres 157.27

Type Land

Sub-Type Residential Land