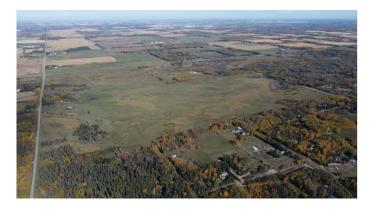

#### \$1,556,973

0 Bedroom, 0.00 Bathroom, Land on 157.27 Acres

Woodland Park\_CPAR, Rural Parkland County, Alberta

Click brochure link for more information\*\* Five parcels of development land ranging from +/- 37.90 acres to

+/- 158.00 acres in size. • Located in Parkland County, one of Alberta's largest and most

densely population municipalities • Situated along Range Road 627 providing excellent access to major transportation routes via Range Road

627 and Highway 60

• Approved Area Structure Plan with mixed use and country residential zoning. This is parcel 1

MLS® # A2189174 Price \$1,556,973

Bathrooms 0.00 Acres 157.27

Type Land

Sub-Type Residential Land