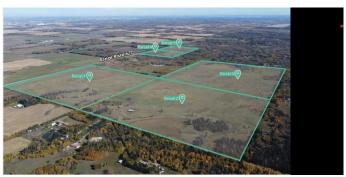

#### \$1,556,973

0 Bedroom, 0.00 Bathroom, Land on 157.27 Acres

Woodland Park\_CPAR, Rural Parkland County, Alberta

Click brochure link for more information\*\* Five parcels of development land ranging from +/- 37.90 acres to

+/- 158.00 acres in size. • Located in Parkland County, one of Alberta's largest and most

densely population municipalities • Situated along Range Road 627 providing excellent access to major transportation routes via Range Road

627 and Highway 60

• Approved Area Structure Plan with mixed use and country residential zoning. This is parcel 1

MLS® # A2189174 Price \$1,556,973

Bathrooms 0.00 Acres 157.27

Type Land

Sub-Type Residential Land