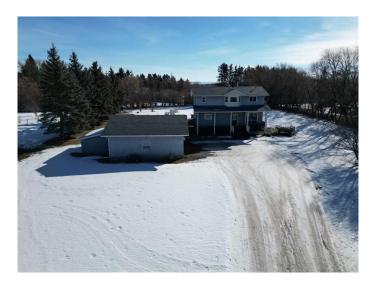

## \$726,500

5 Bedroom, 3.00 Bathroom, 1,832 sqft Residential on 1.61 Acres

Central Park, Red Deer, Alberta

This fully developed 2 story is situated on 1.61 acres in a flat private setting less than 3 minutes north of Red Deer. This home is fully developed with 5 bedrooms & 3 bathrooms. A 28x28 oversized, heated garage. The home has been well maintained over the years and shows great. All windows replaced in 2021/2022, Asphalt driveway, Shingles replaced in 2015, Newer pumps in both the well and septic. Huge deck, fire pit area, several fruit trees and the property is mostly cross fenced. Great value for an acreage on pavement close to town. Directions: 1 mile north on Taylor Drive past HWY 11A on C&E Trail, on east side.

## **Essential Information**

MLS® # A2189104

Price \$726,500

Bedrooms 5

Bathrooms 3.00

Full Baths 3

Square Footage 1,832

Acres 1.61

Year Built 1992

Type Residential Sub-Type Detached

Style 2 Storey, Acreage with Residence

Status Active