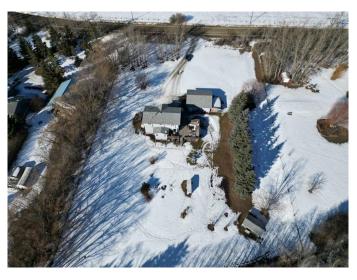

## \$726,500

5 Bedroom, 3.00 Bathroom, 1,832 sqft Residential on 1.61 Acres

Central Park, Red Deer, Alberta

This fully developed 2 story is situated on 1.61 acres in a flat private setting less than 3 minutes north of Red Deer. This home is fully developed with 5 bedrooms & 3 bathrooms. A 28x28 oversized, heated garage. The home has been well maintained over the years and shows great. All windows replaced in 2021/2022, Asphalt driveway, Shingles replaced in 2015, Newer pumps in both the well and septic. Huge deck, fire pit area, several fruit trees and the property is mostly cross fenced. Great value for an acreage on pavement close to town. Directions: 1 mile north on Taylor Drive past HWY 11A on C&E Trail, on east side.

## **Essential Information**

MLS® # A2189104

Price \$726,500

Bedrooms 5

Bathrooms 3.00

Full Baths 3

Square Footage 1,832

Acres 1.61

Year Built 1992

Type Residential Sub-Type Detached

Style 2 Storey, Acreage with Residence

Status Active