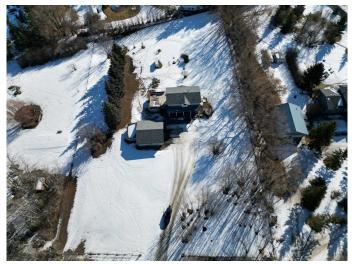

## \$726,500

5 Bedroom, 3.00 Bathroom, 1,832 sqft Residential on 1.61 Acres

Central Park, Red Deer, Alberta

This fully developed 2 story is situated on 1.61 acres in a flat private setting less than 3 minutes north of Red Deer. This home is fully developed with 5 bedrooms & 3 bathrooms. A 28x28 oversized, heated garage. The home has been well maintained over the years and shows great. All windows replaced in 2021/2022, Asphalt driveway, Shingles replaced in 2015, Newer pumps in both the well and septic. Huge deck, fire pit area, several fruit trees and the property is mostly cross fenced. Great value for an acreage on pavement close to town. Directions: 1 mile north on Taylor Drive past HWY 11A on C&E Trail, on east side.

## **Essential Information**

MLS® # A2189104

Price \$726,500

Bedrooms 5

Bathrooms 3.00

Full Baths 3

Square Footage 1,832

Acres 1.61

Year Built 1992

Type Residential Sub-Type Detached

Style 2 Storey, Acreage with Residence

Status Active