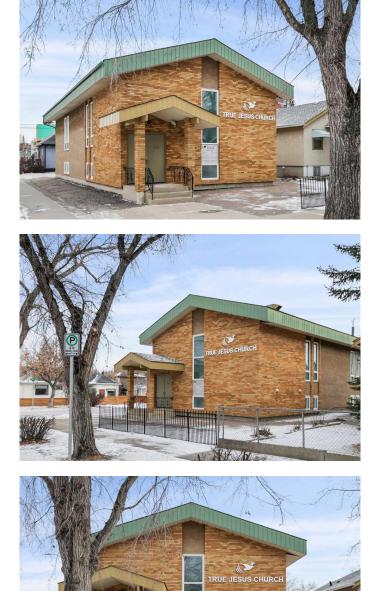

#### \$2,800,000

0 Bedroom, 0.00 Bathroom, Commercial on 0.11 Acres

Bridgeland/Riverside, Calgary, Alberta

CHURCH BUILDING For Sale on Calgary's inner-city corner lot! Nestled in the heart of desirable Bridgeland, this well kept church property offers everything your congregation needs for worship and community. Set on a 44 ft x 110 ft lot, this property offers vast opportunities for future expansion and outdoor events, creating a welcoming environment for your congregation to connect and thrive. Approximate seating capacity 120, Building size 3400 SqFt - inclusive of main floor 1712 SqFt and basement 1688 SqFt. The spacious worship area on the main floor is beautifully illuminated by large windows that flood the space with natural light. Adjacent to the worship area, the inviting lobby provides additional seating for the congregation. The church building also features a versatile dining area and three rooms in the basement, ideal for classrooms, offices, or even a nursery room. The modernized kitchen and two washrooms in the basement offer added convenience and functionality for your ministry's needs.