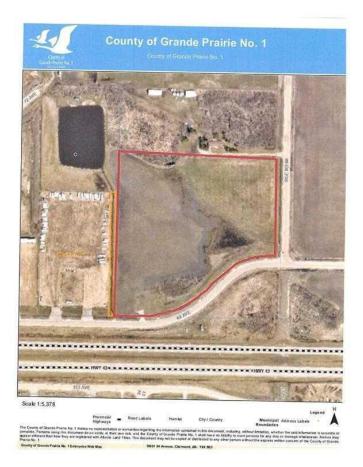

#### \$3,125,000

0 Bedroom, 0.00 Bathroom, Commercial on 0.00 Acres

NONE, Clairmont, Alberta

An opportunity to purchase 20.6+/- acres of commercial property in Crossroads North. This property is being rezoned as Rm-4 and is the most southeasterly portion of section 13 and is identified as commercial property in the area structure plan of Crossroads North. There are services to the property line including a curb stop on the property. The property has 69th Ave as a South boundary and Range Road 60 as a East boundary and is at the junction of alternate truck route access to Highway 43 North and East of Grande Prairie. The property slopes to the South and East and there is a berm on the South side that can be removed. The property is very visible from Highway 43. This property is priced to sell.