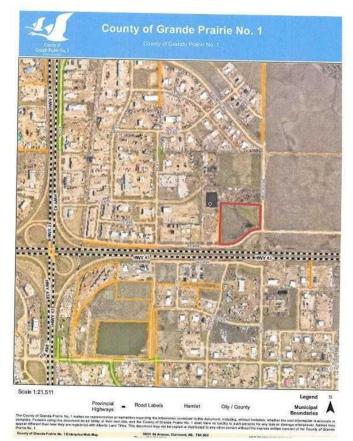

#### \$3,125,000

0 Bedroom, 0.00 Bathroom, Commercial on 0.00 Acres

NONE, Clairmont, Alberta

An opportunity to purchase 20.6+/- acres of commercial property in Crossroads North. This property is being rezoned as Rm-4 and is the most southeasterly portion of section 13 and is identified as commercial property in the area structure plan of Crossroads North. There are services to the property line including a curb stop on the property. The property has 69th Ave as a South boundary and Range Road 60 as a East boundary and is at the junction of alternate truck route access to Highway 43 North and East of Grande Prairie. The property slopes to the South and East and there is a berm on the South side that can be removed. The property is very visible from Highway 43. This property is priced to sell.