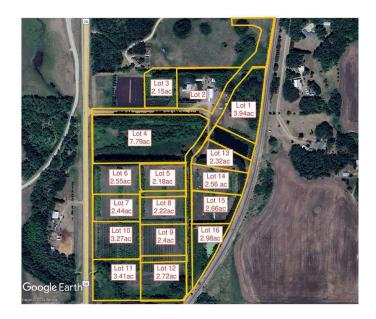

## \$126,000

0 Bedroom, 0.00 Bathroom, Land on 2.98 Acres

N/A, Rural Ponoka County, Alberta

2.98 acres in the new subdivision of McCarty Acres (lot #16)! This could be the opportunity you've been waiting for, one of 15 available acreages ranging between 2.15 and 7.78 acres with a great location close to Ponoka, hwy 2A, QE2 and all the superb conveniences that central Alberta has to offer. McCarty Acres has a satisfying mix of treed and open space that will accommodate your plans for your dream acreage whether it's a modest, elaborate home or maybe even that Barndominium or Shouse you've thought about. GST is included in purchase price.