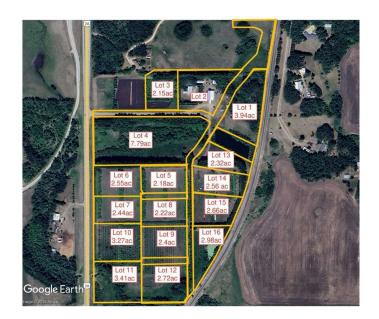

### \$147,000

0 Bedroom, 0.00 Bathroom, Land on 2.56 Acres

N/A, Rural Ponoka County, Alberta

2.56 acres in the new subdivision of McCarty Acres (lot #14)! This could be the opportunity you've been waiting for, one of 15 available acreages ranging between 2.15 and 7.78 acres with a great location close to Ponoka, hwy 2A, QE2 and all the superb conveniences that central Alberta has to offer. McCarty Acres has a satisfying mix of treed and open space that will accommodate your plans for your dream acreage whether it's a modest, elaborate home or maybe even that Barndominium or Shouse you've thought about. GST is included in purchase price.

## **Essential Information**

MLS® # A2188624 Price \$147,000

Bathrooms 0.00
Acres 2.56
Type Land

Sub-Type Residential Land

Status Active

## **Community Information**

Address On Township Road 424

Subdivision N/A

City Rural Ponoka County

County Ponoka County

Province Alberta
Postal Code T4J 1R3