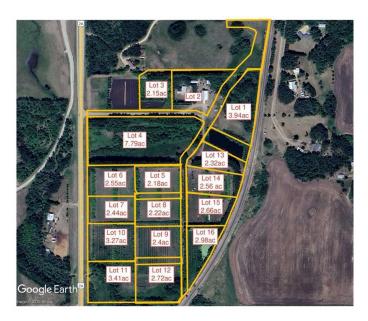

## \$131,250

0 Bedroom, 0.00 Bathroom, Land on 3.41 Acres

N/A, Rural Ponoka County, Alberta

3.41 acres in the new subdivision of McCarty Acres (lot #11)! This could be the opportunity you've been waiting for, one of 15 available acreages ranging between 2.15 and 7.78 acres with a great location close to Ponoka, hwy 2A, QE2 and all the superb conveniences that central Alberta has to offer. McCarty Acres has a satisfying mix of treed and open space that will accommodate your plans for your dream acreage whether it's a modest , elaborate home or maybe even that Barndominium or Shouse you've thought about. GST is included in purchase price.