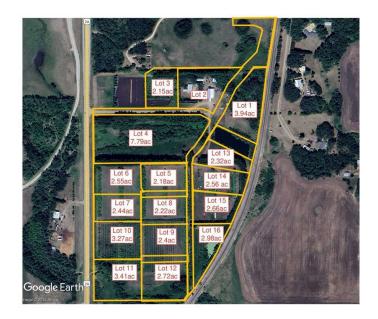

### \$162,750

0 Bedroom, 0.00 Bathroom, Land on 7.79 Acres

N/A, Rural Ponoka County, Alberta

7.79 acres in the new subdivision of McCarty Acres (lot #4)! This could be the opportunity you've been waiting for, one of 15 available acreages ranging between 2.15 and 7.78 acres with a great location close to Ponoka, hwy 2A, QE2 and all the superb conveniences that central Alberta has to offer. McCarty Acres has a satisfying mix of treed and open space that will accommodate your plans for your dream acreage whether it's a modest, elaborate home or maybe even that Barndominium or Shouse you've thought about. GST is included in purchase price.

## **Essential Information**

MLS® # A2188608 Price \$162,750

Bathrooms 0.00 Acres 7.79 Type Land

Sub-Type Residential Land

Status Active