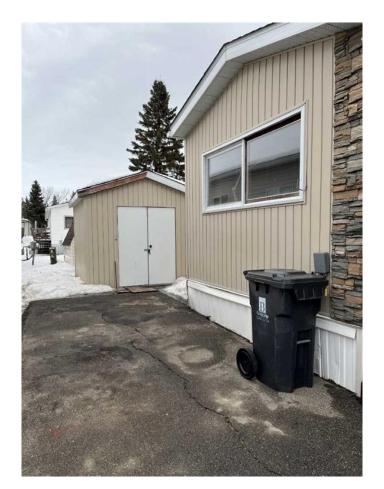

## \$99,900

2 Bedroom, 1.00 Bathroom, 1,016 sqft Mobile on 0.00 Acres

MH - Coachman, Grande Prairie, Alberta

Nice mobile in quiet park, near Safeway and some other small stores. The home has a covered deck with a nice large porch/boot room. This home has some lovely upgrades, newer kitchen cabinets, built in microwave, newer furnace, newer hot water tank, some windows have been replaced, all the flooring is updated with new sub floor, shingles were replaced about 10 years ago, AC unit- as is, plumbed into furnace. Bathroom has been redone with large walk in shower, large master bedroom with walk in closet. The 1st large shed has power, heater and window AC unit. Small dogs have to be approved by Parkbridge, small dogs are often fine, also buyer needs to be approved to rent lot by Parkbridge. Lot rent is \$590.00 per month.