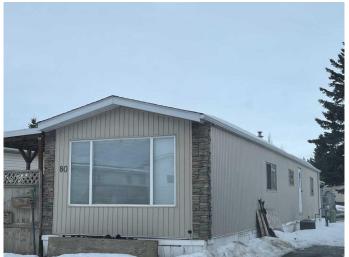

# \$99,900 - 80, 8060 100 Street, Grande Prairie

MLS® #A2188124

## \$99,900

2 Bedroom, 1.00 Bathroom, 1,016 sqft Mobile on 0.00 Acres

MH - Coachman, Grande Prairie, Alberta

Nice mobile in quiet park, near Safeway and some other small stores. The home has a covered deck with a nice large porch/boot room. This home has some lovely upgrades, newer kitchen cabinets, built in microwave, newer furnace, newer hot water tank, some windows have been replaced, all the flooring is updated with new sub floor, shingles were replaced about 10 years ago, AC unit- as is, plumbed into furnace. Bathroom has been redone with large walk in shower, large master bedroom with walk in closet. The 1st large shed has power, heater and window AC unit. Small dogs have to be approved by Parkbridge, small dogs are often fine, also buyer needs to be approved to rent lot by Parkbridge. Lot rent is \$590.00 per month.