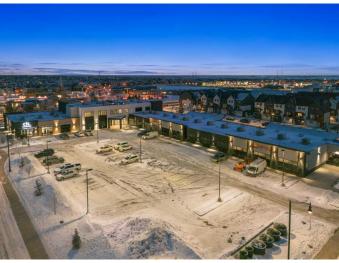

#### \$760,500

0 Bedroom, 0.00 Bathroom, Commercial on 0.00 Acres

Dawson's Landing, Chestermere, Alberta

Discover a prime opportunity in a brand-new plaza located in t Dawson Landing community of Chestermere. This turn-key ready retail bay offers approximately 1,300 +/- square feet of versatile space, ideal for a wide range of businesses. The plaza is already home to a diverse mix of successful tenants, including a Chai Bar, liquor store, daycare, Chestermere Law, physiotherapy clinic, and more.

### **Community Information**

| Address     | 1107, 20 Dawson Wharf Mou |
|-------------|---------------------------|
| Subdivision | Dawson's Landing          |
| City        | Chestermere               |
| County      | Chestermere               |
| Province    | Alberta                   |
| Postal Code | T1X 2Z5                   |