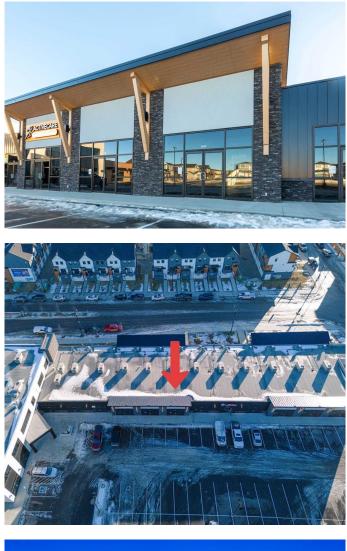

#### \$760,500

0 Bedroom, 0.00 Bathroom, Commercial on 0.00 Acres

Dawson's Landing, Chestermere, Alberta

Discover a prime opportunity in a brand-new plaza located in t Dawson Landing community of Chestermere. This turn-key ready retail bay offers approximately 1,300 +/- square feet of versatile space, ideal for a wide range of businesses. The plaza is already home to a diverse mix of successful tenants, including a Chai Bar, liquor store, daycare, Chestermere Law, physiotherapy clinic, and more.

### **Community Information**

| Address     | 1107, 20 Dawson Wharf Mou |
|-------------|---------------------------|
| Subdivision | Dawson's Landing          |
| City        | Chestermere               |
| County      | Chestermere               |
| Province    | Alberta                   |
| Postal Code | T1X 2Z5                   |