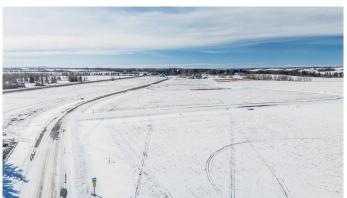

## \$279,900

0 Bedroom, 0.00 Bathroom, Land on 2.70 Acres

Mintlaw Bridge Estates, Rural Red Deer County, Alberta

Only minutes West of Red Deer all on pavement- the new acreage subdivision Mintlaw Bridge Estates. A small enclave of 17 estate style country residential lots to choose from. Choose your own builder (or build it yourself)! Electric and gas lines are right to your property line. The test well shows approx 4 gallons per minute. Septic and well are buyer's responsibility. Prices are plus GST.

## **Exterior**

Lot Description Level