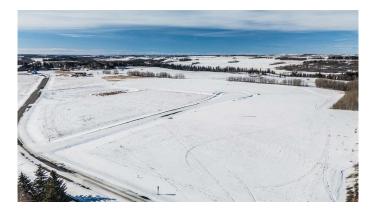

## \$279,900

0 Bedroom, 0.00 Bathroom, Land on 2.70 Acres

Mintlaw Bridge Estates, Rural Red Deer County, Alberta

Only minutes West of Red Deer all on pavement- the new acreage subdivision Mintlaw Bridge Estates. A small enclave of 17 estate style country residential lots to choose from. Choose your own builder (or build it yourself)! Electric and gas lines are right to your property line. The test well shows approx 4 gallons per minute. Septic and well are buyer's responsibility. Prices are plus GST.

## **Exterior**

Lot Description Level