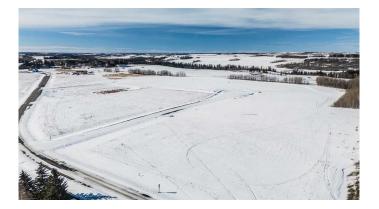

# \$279,900

0 Bedroom, 0.00 Bathroom, Land on 2.70 Acres

Mintlaw Bridge Estates, Rural Red Deer County, Alberta

Only minutes West of Red Deer all on pavement- the new acreage subdivision Mintlaw Bridge Estates. A small enclave of 17 estate style country residential lots to choose from. Choose your own builder (or build it yourself)! Electric and gas lines are right to your property line. The test well shows approx 4 gallons per minute. Septic and well are buyer's responsibility. Prices are plus GST.

## **Exterior**

Lot Description Level