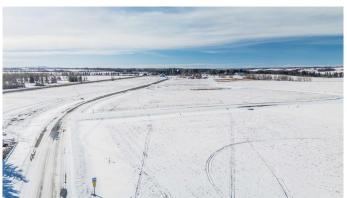

# \$279,900

0 Bedroom, 0.00 Bathroom, Land on 2.70 Acres

Mintlaw Bridge Estates, Rural Red Deer County, Alberta

Only minutes West of Red Deer all on pavement- the new acreage subdivision Mintlaw Bridge Estates. A small enclave of 17 estate style country residential lots to choose from. Choose your own builder (or build it yourself)! Electric and gas lines are right to your property line. The test well shows approx 4 gallons per minute. Septic and well are buyer's responsibility. Prices are plus GST.

## **Exterior**

Lot Description Level