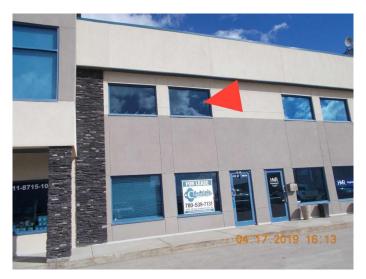

# \$13 - 110 Up, 8715 109 Street, Grande Prairie

MLS® #A2187650

### \$13

0 Bedroom, 0.00 Bathroom, Commercial on 0.00 Acres

Richmond Industrial Park, Grande Prairie, Alberta

Up to THREE MONTHS FREE Base Rent! (One Month for Every Year up to 3 years!) FOR LEASE: 2ND FLOOR OFFICE: 690 +/sq.ft.(23'x30' +/-), VCT floors, painted walls, t-bar ceiling, fluorescent light, a/c, & one washroom PARKING: Proportionate share ZONING: IG- General Ind. LOCATION: Richmond Ind. RENT:\$747.50/mo (\$13/sq.ft.) + GST 2025 BUDGETED NET COSTS:\$320.85/mo (\$5.58/sq.ft.) + GST CONDO FEE:\$96.60/mo + GST UTILITIES: billed through QPM GAS/PWR/WTR AVAILABLE: Today! SUPPLEMENTS: Total Monthly Payment & Floor Plan. To obtain copies of SUPPLEMENTS not visible on this site please contact REALTOR®.