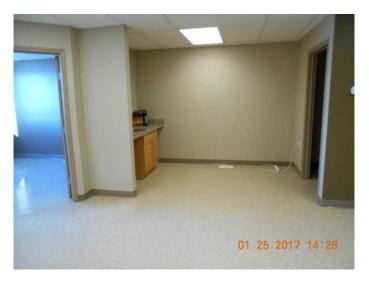

### \$13

0 Bedroom, 0.00 Bathroom, Commercial on 0.00 Acres

Richmond Industrial Park, Grande Prairie, Alberta

Up to THREE MONTHS FREE Base Rent! (One Month for Every Year up to 3 years!) FOR LEASE: 2ND FLOOR OFFICE: 690 +/sq.ft.(23'x30' +/-), VCT floors, painted walls, t-bar ceiling, fluorescent light, a/c, & one washroom PARKING: Proportionate share ZONING: IG- General Ind. LOCATION: Richmond Ind. RENT:\$747.50/mo (\$13/sq.ft.) + GST 2025 BUDGETED NET COSTS:\$320.85/mo (\$5.58/sq.ft.) + GST CONDO FEE:\$96.60/mo + GST UTILITIES: billed through QPM GAS/PWR/WTR AVAILABLE: Today! SUPPLEMENTS: Total Monthly Payment & Floor Plan. To obtain copies of SUPPLEMENTS not visible on this site please contact REALTOR®.