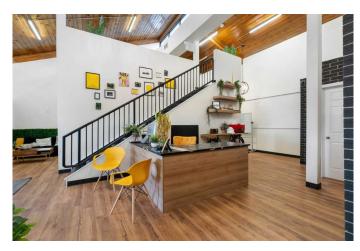

### \$16

0 Bedroom, 0.00 Bathroom, Commercial on 0.00 Acres

Parkhill, Calgary, Alberta

Welcome to Unit #1004, a beautifully renovated second-floor retail space featuring HUGE windows and stunning vaulted ceilings that flood the area with natural light. This versatile space is perfect for a variety of professional retail businesses, with 5–10 year lease options available (Note: No liquor stores, pet stores, childcare, or cannabis-related businesses).

The unit has been fully updated, offering a fresh, modern feel that's move-in ready. Additionally, the new tenant has the option to keep the stylish furnishings, making it even easier to set up and start operations.