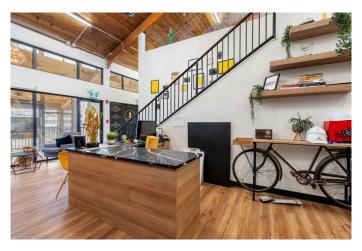

### \$16

0 Bedroom, 0.00 Bathroom, Commercial on 0.00 Acres

Parkhill, Calgary, Alberta

Welcome to Unit #1004, a beautifully renovated second-floor retail space featuring HUGE windows and stunning vaulted ceilings that flood the area with natural light. This versatile space is perfect for a variety of professional retail businesses, with 5–10 year lease options available (Note: No liquor stores, pet stores, childcare, or cannabis-related businesses).

The unit has been fully updated, offering a fresh, modern feel that's move-in ready. Additionally, the new tenant has the option to keep the stylish furnishings, making it even easier to set up and start operations.