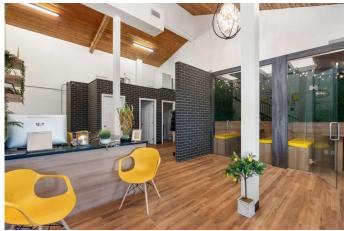

### \$16

0 Bedroom, 0.00 Bathroom, Commercial on 0.00 Acres

Parkhill, Calgary, Alberta

Welcome to Unit #1004, a beautifully renovated second-floor retail space featuring HUGE windows and stunning vaulted ceilings that flood the area with natural light. This versatile space is perfect for a variety of professional retail businesses, with 5–10 year lease options available (Note: No liquor stores, pet stores, childcare, or cannabis-related businesses).

The unit has been fully updated, offering a fresh, modern feel that's move-in ready. Additionally, the new tenant has the option to keep the stylish furnishings, making it even easier to set up and start operations.