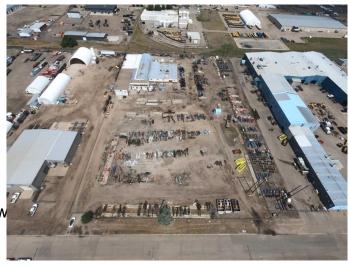

### \$995,000

0 Bedroom, 0.00 Bathroom, Commercial on 4.96 Acres

Brier Park Industrial, Medicine Hat, Alberta

Receivership sale of an industrial redevelopment opportunity on 4.96 acres in Brier Industrial Park. The 29,955 SF building includes a warehouse and adjoining quonset with 12'-18' ceiling heights. The fully fenced yard space offers potential for phased or independent development of the front portion of the site. Additional features include rail access, making this property ideal for industrial or storage use.