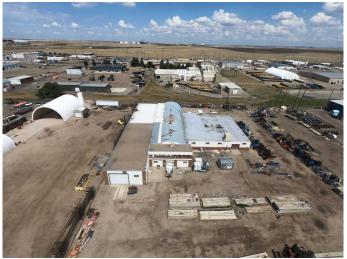

### \$995,000

0 Bedroom, 0.00 Bathroom, Commercial on 4.96 Acres

Brier Park Industrial, Medicine Hat, Alberta

Receivership sale of an industrial redevelopment opportunity on 4.96 acres in Brier Industrial Park. The 29,955 SF building includes a warehouse and adjoining quonset with 12'-18' ceiling heights. The fully fenced yard space offers potential for phased or independent development of the front portion of the site. Additional features include rail access, making this property ideal for industrial or storage use.