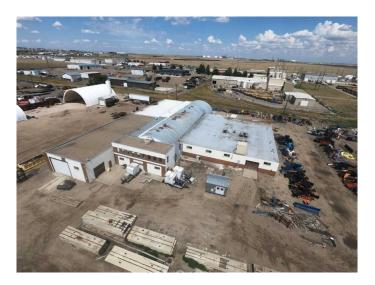

### \$995,000

0 Bedroom, 0.00 Bathroom, Commercial on 4.96 Acres

Brier Park Industrial, Medicine Hat, Alberta

Receivership sale of an industrial redevelopment opportunity on 4.96 acres in Brier Industrial Park. The 29,955 SF building includes a warehouse and adjoining quonset with 12'-18' ceiling heights. The fully fenced yard space offers potential for phased or independent development of the front portion of the site. Additional features include rail access, making this property ideal for industrial or storage use.