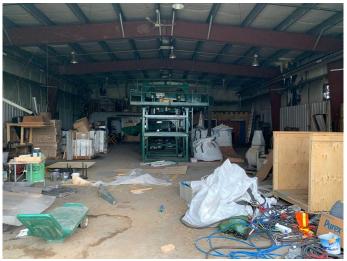

# BELOW REPLACEMENT VALUE! 2 Freestanding buildings on 7.60 Acres. Property is perfect for Oilfield related

businesses, Farm equipment storage or many other Industrial related businesses. The Property is located just off of HWY 14 in the Village of Irma, Alberta just 20 minutes West of Wainwright and 90 minutes East of Edmonton. Smaller building is 4,625 SF and the larger building is 14,000 SF. Seller is a General Contractor and is willing to work with the Buyer to modify the buildings to suit. Property can be made available for immediate possession.