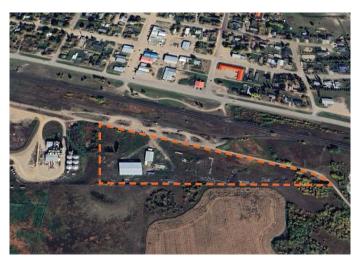

# BELOW REPLACEMENT VALUE! 2 Freestanding buildings on 7.60 Acres. Property is perfect for Oilfield related

businesses, Farm equipment storage or many other Industrial related businesses. The Property is located just off of HWY 14 in the Village of Irma, Alberta just 20 minutes West of Wainwright and 90 minutes East of Edmonton. Smaller building is 4,625 SF and the larger building is 14,000 SF. Seller is a General Contractor and is willing to work with the Buyer to modify the buildings to suit. Property can be made available for immediate possession.

# **Community Information**

Address 4931 48 Avenue

Subdivision Irma City Irma

County Wainwright No. 61, M.D. of

Province Alberta
Postal Code T0B 2H0

### **Amenities**

Utilities Natural Gas Connected, Water Connected, Electricity Connected, Phone

Connected

Interior

Heating Natural Gas, Radiant

**Exterior** 

Lot Description Cleared, Level, Triangular Lot

Roof Metal