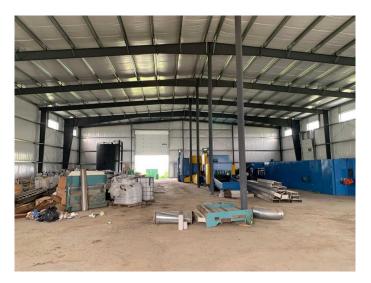

# BELOW REPLACEMENT VALUE! 2 Freestanding buildings on 7.60 Acres. Property is perfect for Oilfield related

businesses, Farm equipment storage or many other Industrial related businesses. The Property is located just off of HWY 14 in the Village of Irma, Alberta just 20 minutes West of Wainwright and 90 minutes East of Edmonton. Smaller building is 4,625 SF and the larger building is 14,000 SF. Seller is a General Contractor and is willing to work with the Buyer to modify the buildings to suit. Property can be made available for immediate possession.