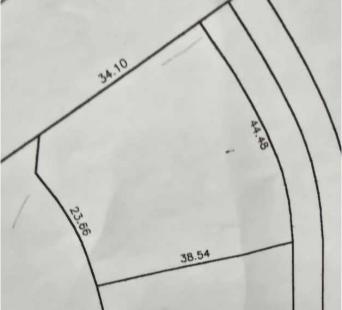

# \$13,990 - 56 Sifton Crescent, Lougheed

MLS® #A2187077

## **Essential Information**

| MLS® #    | A2187077         |
|-----------|------------------|
| Price     | \$13,990         |
| Bathrooms | 0.00             |
| Acres     | 0.35             |
| Туре      | Land             |
| Sub-Type  | Residential Land |
| Status    | Active           |