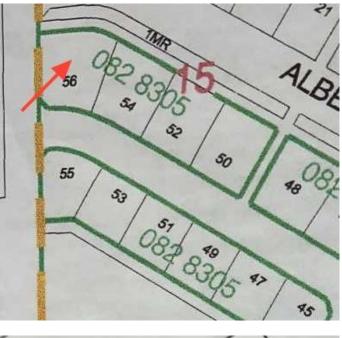

# \$13,990 - 56 Sifton Crescent, Lougheed

MLS® #A2187077

# **Community Information**

| Address     | 56 Sifton Crescent |
|-------------|--------------------|
| Subdivision | Lougheed           |
| City        | Lougheed           |
| County      | Flagstaff County   |
| Province    | Alberta            |
| Postal Code | T0B 2V0            |