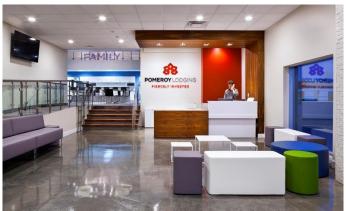

### \$20

0 Bedroom, 0.00 Bathroom, Commercial on 0.00 Acres

Central Business District., Grande Prairie, Alberta

A Unique leasing opportunity on 1,537 sq.ft. of professional main floor office space with 5 private offices, an open bullpen area that can be used as meeting space or flex area and a meticulous shared boardroom. Common area's are available to use at your leisure, which provides incredible built-in value with plenty of room to grow. The options are endless and the Landlord is willing to get creative with ideas that make the space successful for your business. Parking is located directly adjacent to the building with signage options available onto 100 Ave. This one of a kind office space is beyond compare and a must see for any business in the market for office space. Office furniture can be negotiable and quick possession is available. Call your Commercial Realtor® today to book a showing