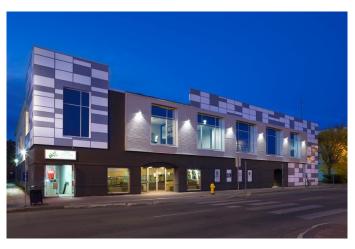

# \$20 - C, 9820 100 Avenue, Grande Prairie

MLS® #A2186531

### \$20

0 Bedroom, 0.00 Bathroom, Commercial on 0.00 Acres

Central Business District., Grande Prairie, Alberta

A Unique leasing opportunity on 1,537 sq.ft. of professional main floor office space with 5 private offices, an open bullpen area that can be used as meeting space or flex area and a meticulous shared boardroom. Common area's are available to use at your leisure, which provides incredible built-in value with plenty of room to grow. The options are endless and the Landlord is willing to get creative with ideas that make the space successful for your business. Parking is located directly adjacent to the building with signage options available onto 100 Ave. This one of a kind office space is beyond compare and a must see for any business in the market for office space. Office furniture can be negotiable and quick possession is available. Call your Commercial Realtor® today to book a showing