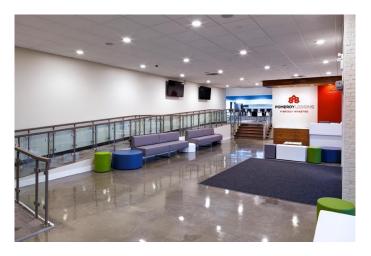

### \$20

0 Bedroom, 0.00 Bathroom, Commercial on 0.00 Acres

Central Business District., Grande Prairie, Alberta

A Unique leasing opportunity on 1,537 sq.ft. of professional main floor office space with 5 private offices, an open bullpen area that can be used as meeting space or flex area and a meticulous shared boardroom. Common area's are available to use at your leisure, which provides incredible built-in value with plenty of room to grow. The options are endless and the Landlord is willing to get creative with ideas that make the space successful for your business. Parking is located directly adjacent to the building with signage options available onto 100 Ave. This one of a kind office space is beyond compare and a must see for any business in the market for office space. Office furniture can be negotiable and quick possession is available. Call your Commercial Realtor® today to book a showing