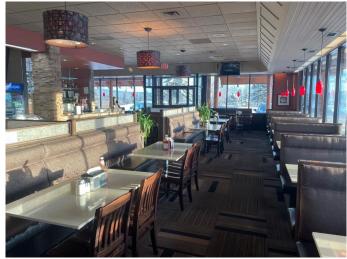

#### \$1,900,000

0 Bedroom, 0.00 Bathroom, Commercial on 0.00 Acres

Mountain View, Hinton, Alberta

High exposure, fully licensed, 4000 Sqft restaurant for Sale in Hinton. L&W , a cornerstone of the Hinton Community, is located directly off of Highway 16, this restaurant is the first business in the Westbound Lane of the Mountainview District. Specializing in a diverse menu featuring delicious pizza, Greek and Italian dishes L&W has a stellar reputation amongst locals and tourists alike.

This is a rare opportunity to acquire a well-established restaurant in a strategic location, perfect for both seasoned restaurateurs and aspiring entrepreneurs. Don't miss your chance to own a piece of Hinton's culinary landscape!