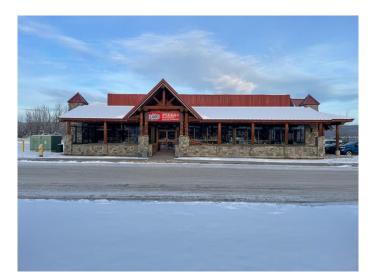

#### \$1,900,000

0 Bedroom, 0.00 Bathroom, Commercial on 0.00 Acres

Mountain View, Hinton, Alberta

High exposure, fully licensed, 4000 Sqft restaurant for Sale in Hinton. L&W , a cornerstone of the Hinton Community, is located directly off of Highway 16, this restaurant is the first business in the Westbound Lane of the Mountainview District. Specializing in a diverse menu featuring delicious pizza, Greek and Italian dishes L&W has a stellar reputation amongst locals and tourists alike.

\*\*Key Features:\*\*

- \*\*Size:\*\* 4000 sq ft fully licensed space
- \*\*Visibility:\*\* Exceptional exposure along busy Highway 16

- \*\*Community Favorite:\*\* A beloved dining destination with a loyal customer base