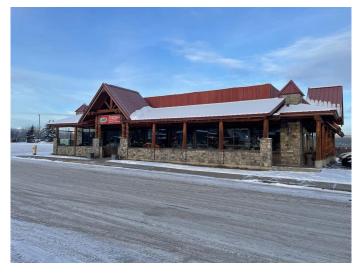

#### \$1,900,000

0 Bedroom, 0.00 Bathroom, Commercial on 0.00 Acres

Mountain View, Hinton, Alberta

High exposure, fully licensed, 4000 Sqft restaurant for Sale in Hinton. L&W , a cornerstone of the Hinton Community, is located directly off of Highway 16, this restaurant is the first business in the Westbound Lane of the Mountainview District. Specializing in a diverse menu featuring delicious pizza, Greek and Italian dishes L&W has a stellar reputation amongst locals and tourists alike.

\*\*Key Features:\*\*

- \*\*Size:\*\* 4000 sq ft fully licensed space
- \*\*Visibility:\*\* Exceptional exposure along busy Highway 16

- \*\*Community Favorite:\*\* A beloved dining destination with a loyal customer base