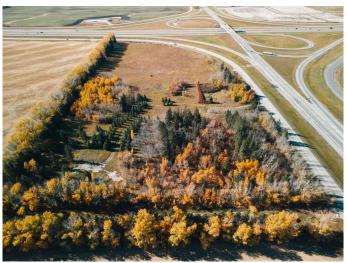

# \$1,299,900 - 36579 Highway 2 Service Road Nb Road N, Rural Red Deer County

MLS® #A2186104

\$1,299,900

0 Bedroom, 0.00 Bathroom, Agri-Business on 19.95 Acres

NONE, Rural Red Deer County, Alberta

VACANT LAND East of the Overpass of Hwy 2 & Hwy 42. This property is right on the south east corner and runs parallel to both highways for incredible exposure. Zoned as agriculture but if the zoning were changed this would make for a great location for commercial, retail mix or future industrial site. The entire parcel is on higher ground which makes for good water drainage. There Power at the Property edge, Gas (Is on Property, No Meter) & Water (Well, As Is Where Is) on property but no sewer set up.