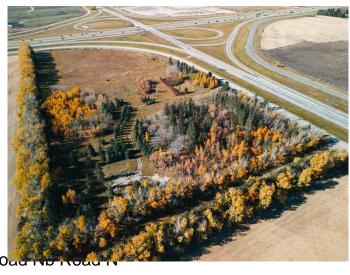

# \$1,299,900 - 36579 Highway 2 Service Road Nb Road N, Rural Red Deer County

MLS® #A2186104

\$1,299,900

0 Bedroom, 0.00 Bathroom, Agri-Business on 19.95 Acres

NONE, Rural Red Deer County, Alberta

VACANT LAND East of the Overpass of Hwy 2 & Hwy 42. This property is right on the south east corner and runs parallel to both highways for incredible exposure. Zoned as agriculture but if the zoning were changed this would make for a great location for commercial, retail mix or future industrial site. The entire parcel is on higher ground which makes for good water drainage. There Power at the Property edge, Gas (Is on Property, No Meter) & Water (Well, As Is Where Is) on property but no sewer set up.