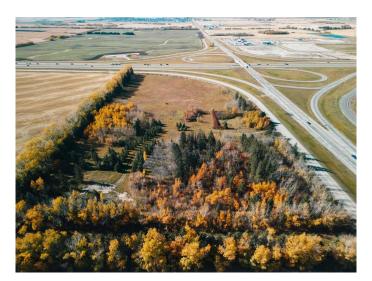

# \$1,299,900 - 36579 Highway 2 Service Road Nb Road N, Rural Red Deer County

MLS® #A2186104

\$1,299,900

0 Bedroom, 0.00 Bathroom, Agri-Business on 19.95 Acres

NONE, Rural Red Deer County, Alberta

VACANT LAND East of the Overpass of Hwy 2 & Hwy 42. This property is right on the south east corner and runs parallel to both highways for incredible exposure. Zoned as agriculture but if the zoning were changed this would make for a great location for commercial, retail mix or future industrial site. The entire parcel is on higher ground which makes for good water drainage. There Power at the Property edge, Gas (Is on Property, No Meter) & Water (Well, As Is Where Is) on property but no sewer set up.