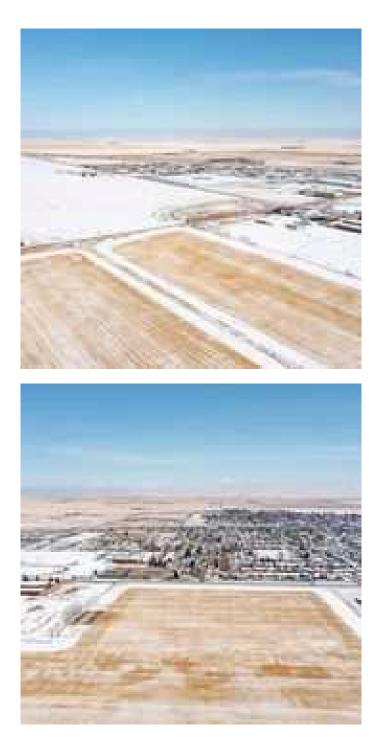

#### \$1,600,000

0 Bedroom, 0.00 Bathroom, Land on 80.00 Acres

NONE, Claresholm, Alberta

80 ACRES - CURRENT ZONING R-1 and PHASE 1 SUBDIVISION APPROVALS IN PLACE. Lots possible number of 332 (UPA) R-4 Multi Family units = 100 R-1 + possible other options include a Seniors Facility. All services are to the Property Line including water, sewer and storm. Located an hour and a half drive South of Calgary and 1 hour North of Lethbridge, the town of Claresholm offers a hospital, doctors and medical services, all levels of schooling, daycares, veterinary clinics, churches, restaurants and shopping. Located in the Municipal District of Willow Creek is located on the CANAMEX corridor, a 6,000 km trade corridor that is the cornerstone for transportation of goods, services, people and information between Western Canada, the U.S. and Mexico. Claresholm is an active participant in the RNIP Program recommending immigrants for permanent residency (Rural & Northern Immigration Pilot Program). This land parcel is within the Prairie Shores ASP and is located on the North end of Claresholm with easy access to Highway #2 for commuters and is located within walking distance to several schools. This is a great opportunity for developers looking to add to their portfolio. Alberta's changing and thriving economy is constantly adding new resources and this prime location offers access to markets and a growing population adds employees and new businesses.