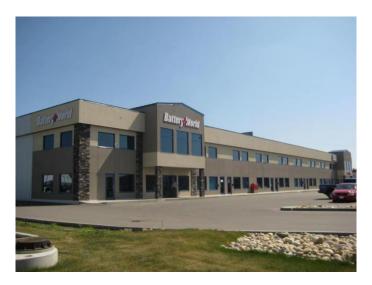

# \$13 - 110, 8715 109 Street, Grande Prairie

MLS® #A2185686

#### \$13

0 Bedroom, 0.00 Bathroom, Commercial on 0.00 Acres

Richmond Industrial Park, Grande Prairie, Alberta

FOR LEASE:SHOP/MN FLR/2ND FLR/OFC/CONDO: 2,760 +/- sq.ft. in multi tenant condo. SHOP: 1,380 +/- sq.ft. (23'x60' +/-), one manual lift OHD (12'x14'), 100A/3 phase, fluorescent lighting, sump, OH unit heater, one washroom and 16' clear ceiling height MN FLR OFC: 690 +/- sq.ft.(23'x30'), vinyl composite tile floors, painted walls, t-bar ceiling, fluorescent lighting, a/c & one washroom 2ND FLR OFC: 690 +/sq.ft.(23'x30'), vinyl flrs, painted walls, t-bar ceiling, fluorescent ltg, a/c, & one washroom PARKING: Proportionate share ZONING: IG-General Ind. LOCATION: Richmond Ind. RENT:\$2,990.00/mo (\$13/sq.ft.) + GST 2025 BUDGETED NET COSTS:\$1,283.33/mo (\$5.58/sq.ft.) + GST CONDO FEE:\$385.00/mo + GST UTILITIES: Paid

## **Community Information**

Address 110, 8715 109 Street

Subdivision Richmond Industrial Park

City Grande Prairie

County Grande Prairie

Province Alberta

Postal Code T8V 8H7

Interior