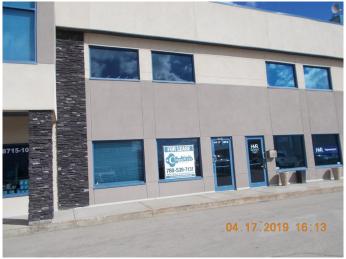

#### \$13

0 Bedroom, 0.00 Bathroom, Commercial on 0.00 Acres

Richmond Industrial Park, Grande Prairie, Alberta

FOR LEASE:SHOP/MN FLR/2ND FLR/OFC/CONDO: 2,760 +/- sq.ft. in multi tenant condo. SHOP: 1,380 +/- sq.ft. (23'x60' +/-), one manual lift OHD (12'x14'), 100A/3 phase, fluorescent lighting, sump, OH unit heater, one washroom and 16' clear ceiling height MN FLR OFC: 690 +/- sq.ft.(23'x30'), vinyl composite tile floors, painted walls, t-bar ceiling, fluorescent lighting, a/c & one washroom 2ND FLR OFC: 690 +/sq.ft.(23'x30'), vinyl flrs, painted walls, t-bar ceiling, fluorescent ltg, a/c, & one washroom PARKING: Proportionate share ZONING: IG-General Ind. LOCATION: Richmond Ind. RENT:\$2,990.00/mo (\$13/sq.ft.) + GST 2025 BUDGETED NET COSTS:\$1,283.33/mo (\$5.58/sq.ft.) + GST CONDO FEE:\$385.00/mo + GST UTILITIES: Paid