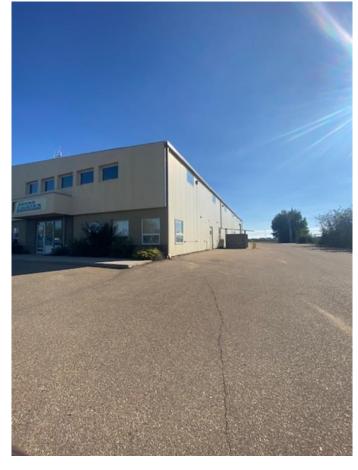

#### \$13

0 Bedroom, 0.00 Bathroom, Commercial on 0.00 Acres

North End, Brooks, Alberta

HIGH traffic area - great VISIBILITY off of 2nd Street West - located at the north end of Brooks - just off HIGHWAY #1. TOTAL 7500 sq ft. on the main level. Office area: 2500 sq ft - 4 large offices, 1 office with private 3 piece bathroom - large reception area (entrance on south side) - 2nd reception area (entrance from the front of the building) & 2 - 1/2 baths. Warehouse area: 5000 sq ft - Perfect for Logistic Company - oversized loading doors -1- 16' X 16' door - 1 -9X9 doors with automatic hydraulic dock plates - 2 - 8' X 8' doors with manual dock plates. Ceiling height - about 20 feet. The mezzanine offers a large boardroom & additional storage. This is a great location for many different types of business. LOTS of parking.