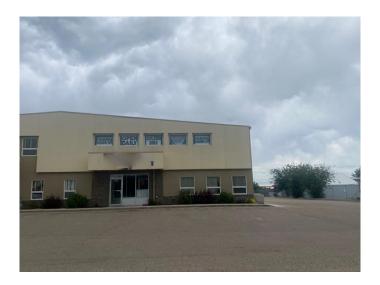

#### \$13

0 Bedroom, 0.00 Bathroom, Commercial on 0.00 Acres

North End, Brooks, Alberta

HIGH traffic area - great VISIBILITY off of 2nd Street West - located at the north end of Brooks - just off HIGHWAY #1. TOTAL 7500 sq ft. on the main level. Office area: 2500 sq ft - 4 large offices, 1 office with private 3 piece bathroom - large reception area (entrance on south side) - 2nd reception area (entrance from the front of the building) & 2 - 1/2 baths. Warehouse area: 5000 sq ft - Perfect for Logistic Company - oversized loading doors -1- 16' X 16' door - 1 -9X9 doors with automatic hydraulic dock plates - 2 - 8' X 8' doors with manual dock plates. Ceiling height - about 20 feet. The mezzanine offers a large boardroom & additional storage. This is a great location for many different types of business. LOTS of parking.