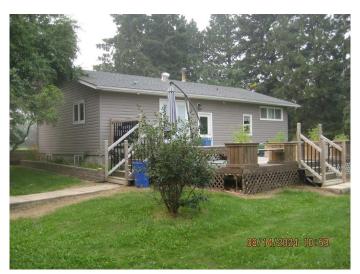

# \$2,560,000 - 26424 Township Road 582, Rural Westlock County

MLS® #A2185653

\$2,560,000

0 Bedroom, 0.00 Bathroom, Agri-Business on 17.17 Acres

NONE, Rural Westlock County, Alberta

Unique Poultry Operation near Westlock, Ab c/w 17.17 Ac located on Twp Rd 582 adjacent to Hwy 44 south of Westlock. This operation works directly with a hatchery and has exempt status to operate independently from the quota system. Improvements: (1) 1,092 +/- sq ft residence c/w 3 bedroom & 2 ½ bathrooms c/w recent renovations; (2) 1995 mobile home â€" 16' x 72' c/w 3 bedrooms & 2 bathrooms; (3) water treatment facility which services all farm bldgs and residence, etc.; (4) 2001 / 12 construction Pullet barn c/w barn capacity for up to 12 K chicks â€" 40' x 202' (includes 40' x 40' shop area and â€~ x 40' manure storage area), feed bins, etc.; (5) 2008 construction Layer breeder barn â€" 15,800 +/- sq ft c/w barn capacity for 18,000 +/- breeders (45' x 60' +/service area, 46' x 272' +/- breeder laying area, 30' x 30' +/- manure storage area, 67 KVA auto start diesel fired gen set, feed storage bins, etc.; (6) Full set of site services â€" (2) water wells, (2) power services, (3) N-Gas meters, Private sewage system c/w open discharge, etc., usual yard and mature site improvements, etc.; (7) Note: it is the seller's intention to market this poultry operation as a going concern / turnkey operation. It should also be noted that there are pure blood lines that add significant value to the livestock inventory (not included in the listing price â€" feed and livestock inventory