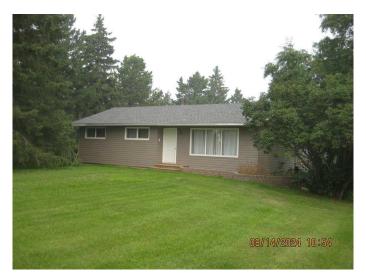

# \$2,560,000 - 26424 Township Road 582, Rural Westlock County

MLS® #A2185653

\$2,560,000

0 Bedroom, 0.00 Bathroom, Agri-Business on 17.17 Acres

NONE, Rural Westlock County, Alberta

Unique Poultry Operation near Westlock, Ab c/w 17.17 Ac located on Twp Rd 582 adjacent to Hwy 44 south of Westlock. This operation works directly with a hatchery and has exempt status to operate independently from the quota system. Improvements: (1) 1,092 +/- sq ft residence c/w 3 bedroom & 2 ½ bathrooms c/w recent renovations; (2) 1995 mobile home â€" 16' x 72' c/w 3 bedrooms & 2 bathrooms; (3) water treatment facility which services all farm bldgs and residence, etc.; (4) 2001 / 12 construction Pullet barn c/w barn capacity for up to 12 K chicks â€" 40' x 202' (includes 40' x 40' shop area and â€~ x 40' manure storage area), feed bins, etc.; (5) 2008 construction Layer breeder barn â€" 15,800 +/- sq ft c/w barn capacity for 18,000 +/- breeders (45' x 60' +/service area, 46' x 272' +/- breeder laying area, 30' x 30' +/- manure storage area, 67 KVA auto start diesel fired gen set, feed storage bins, etc.; (6) Full set of site services â€" (2) water wells, (2) power services, (3) N-Gas meters, Private sewage system c/w open discharge, etc., usual yard and mature site improvements, etc.; (7) Note: it is the seller's intention to market this poultry operation as a going concern / turnkey operation. It should also be noted that there are pure blood lines that add significant value to the livestock inventory (not included in the listing price â€" feed and livestock inventory