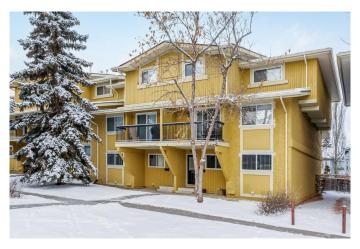

### \$299,900

2 Bedroom, 1.00 Bathroom, 851 sqft Residential on 0.00 Acres

Woodlands, Calgary, Alberta

This 851 sq.ft bungalow style, 2 bedrooms, end unit townhouse is located in SW in popular Sierra Gardens. Home is on the North edge of the complex facing onto detached homes and only steps away from city park with playground. Home features newer laminate flooring, fresh paint and in suite laundry. Great condo with reasonable condo fees, in established neighborhood with great proximity to Fish Creek Park, Glenmore Park, Shopping and schools. Great buy for Investors or First Time Buyers.