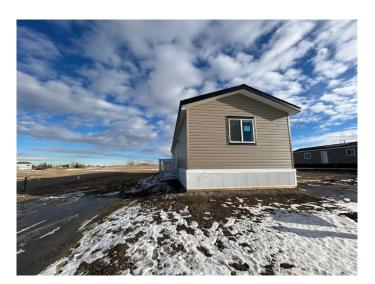

## \$294,500

3 Bedroom, 2.00 Bathroom, 1,088 sqft Residential on 0.10 Acres

NONE, Coaldale, Alberta

Looking to downsize? Still want a yard? Come check out the quiet community in the Seasons where you own your land. No pad/lot rentals. Pride of ownership is evident in this desirable neighborhood. This modular home has 3 bedrooms and 2 bathrooms, open concept floorplan in the living, dining and kitchen area. The kitchen has a pantry and comes with fridge, stove, dishwasher and microwave. Located just 10 minutes from Lethbridge, the Town of Coaldale has everything you need. Come see this brand new modular home.

### Interior

Interior Features Ceiling Fan(s), Vinyl Windows, Pantry

Appliances Dishwasher, Refrigerator, Microwave, Stove(s)

Heating Forced Air

Cooling None Basement None