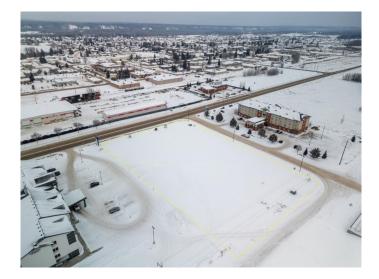

# Prime Downtown Development Opportunity – 2.24 Acres

Nestled in the heart of Whitecourt's thriving downtown, this 2.24-acre parcel offers a premium location and unparalleled potential for commercial development. Zoned C-1 Core Commercial – Downtown, this property is ideal for a wide variety of retail, office, and service-oriented businesses, all within Whitecourt's primary business district.

Strategically located between the Holiday Inn Express, Microtel Inn & Suites, and the Christensen Developments Senior Complex, this parcel benefits from high visibility and foot traffic. Its proximity to these established businesses and residential developments enhances its appeal for commercial ventures and mixed-use projects.