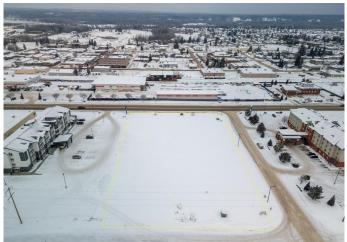

# Prime Downtown Development Opportunity – 2.24 Acres

Nestled in the heart of Whitecourt's thriving downtown, this 2.24-acre parcel offers a premium location and unparalleled potential for commercial development. Zoned C-1 Core Commercial – Downtown, this property is ideal for a wide variety of retail, office, and service-oriented businesses, all within Whitecourt's primary business district.

Strategically located between the Holiday Inn Express, Microtel Inn & Suites, and the Christensen Developments Senior Complex, this parcel benefits from high visibility and foot traffic. Its proximity to these established businesses and residential developments enhances its appeal for commercial ventures and mixed-use projects.