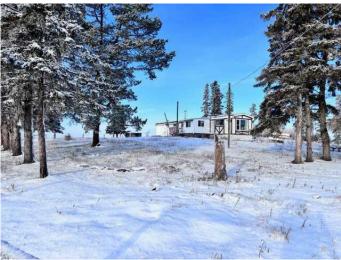

#### NONE, Ponoka, Alberta

Discover the perfect blend of tranquility and convenience with this picturesque 32.25-acre property in Ponoka County. Located just a short drive from the Town of Ponoka, this expansive acreage offers a unique opportunity to own a slice of Alberta's natural beauty. This acreage is a true gem, featuring extensive fenced/cross fenced pasture land perfect for livestock or equestrian use. The large pond provides a serene backdrop and offers recreational opportunities. The hilltop location of the 1970 mobile home site affords breathtaking panoramic views of the waterfront, making it an ideal spot for an RV getaway. Debris will have to be removed from the mobile site. The site is serviced, including access to power, natural gas, a septic tank, and a water well. There are many possibilities for those looking to escape the hustle and bustle and enjoy a peaceful rural lifestyle. Whether you want to pasture some animals or enjoy a recreational retreat, this acreage has the potential to make your vision a reality.