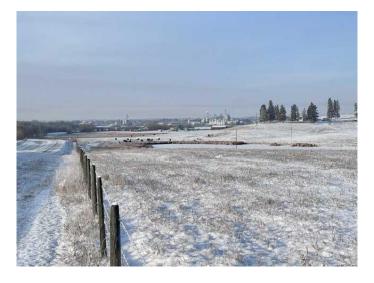

#### NONE, Ponoka, Alberta

Discover the perfect blend of tranquility and convenience with this picturesque 32.25-acre property in Ponoka County. Located just a short drive from the Town of Ponoka, this expansive acreage offers a unique opportunity to own a slice of Alberta's natural beauty. This acreage is a true gem, featuring extensive fenced/cross fenced pasture land perfect for livestock or equestrian use. The large pond provides a serene backdrop and offers recreational opportunities. The hilltop location of the 1970 mobile home site affords breathtaking panoramic views of the waterfront, making it an ideal spot for an RV getaway. Debris will have to be removed from the mobile site. The site is serviced, including access to power, natural gas, a septic tank, and a water well. There are many possibilities for those looking to escape the hustle and bustle and enjoy a peaceful rural lifestyle. Whether you want to pasture some animals or enjoy a recreational retreat, this acreage has the potential to make your vision a reality.

# Amenities

| Is Waterfront | Yes  |
|---------------|------|
| Waterfront    | Pond |