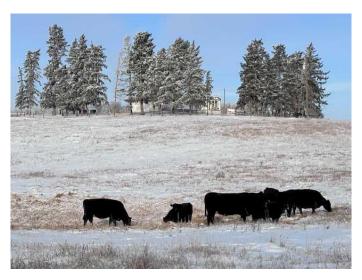

#### NONE, Ponoka, Alberta

Discover the perfect blend of tranquility and convenience with this picturesque 32.25-acre property in Ponoka County. Located just a short drive from the Town of Ponoka, this expansive acreage offers a unique opportunity to own a slice of Alberta's natural beauty. This acreage is a true gem, featuring extensive fenced/cross fenced pasture land perfect for livestock or equestrian use. The large pond provides a serene backdrop and offers recreational opportunities. The hilltop location of the 1970 mobile home site affords breathtaking panoramic views of the waterfront, making it an ideal spot for an RV getaway. Debris will have to be removed from the mobile site. The site is serviced, including access to power, natural gas, a septic tank, and a water well. There are many possibilities for those looking to escape the hustle and bustle and enjoy a peaceful rural lifestyle. Whether you want to pasture some animals or enjoy a recreational retreat, this acreage has the potential to make your vision a reality.

# Exterior

Lot Description Few Trees, Pasture, Sloped, Waterfront