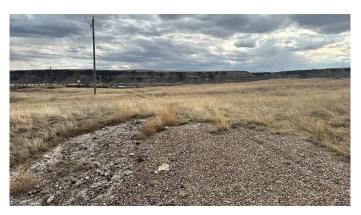

#### \$720,000

0 Bedroom, 0.00 Bathroom, Land on 40.69 Acres

NONE, Rural Starland County, Alberta

River View Commercial Lands! Large 40.69
Acres of commercial land just past the Royal
Tyrrell Museum. LINC#:Â 0035243659Â |
Legal Pln: 9011615 Blk: 3 | Zoning: RCI (Rural
Commercial and Industrial District) Permitted
uses include Agricultural Industrial •
Convenience Stores • Drive-in Businesses
• Gasoline Service Stations • Industrial,
Manufacturing, Storage, Processing &
Warehousing • Light Industrial uses such as
small workshops and the storage of goods,
vehicles etc. • Restaurants • Wholesale
and Retail Uses, and more! And we can
discuss any other uses with the county.