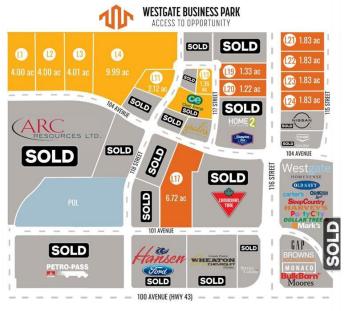

#### \$3,996,000

0 Bedroom, 0.00 Bathroom, Land on 9.99 Acres

Westgate., Grande Prairie, Alberta

Final Phase of Westgate Business Park. Providing you access to the thriving economies in the oil & gas, agriculture, and forestry industries. This High visibility 9.99 -acre Industrial lot offers direct access to all major transportation routes. Close to Grande Prairie Regional Airport and the new Grande Prairie Regional Hospital. Grande Prairie is the service hub for northern Alberta and British Columbia, with a demographic service area of more than 275,000 people. Limited premier lots still available and this is the ideal place to build your business. Wexford offers build-to-suit options to bring your design plans to life. Call a commercial REALTOR® today for more information.

#### **Community Information**

Address 11802 104 Avenue

Subdivision Westgate.

City Grande Prairie

FINAL PHASE NOW SELLING

County Grande Prairie

Province Alberta
Postal Code T8V 8B5

### **Additional Information**

Date Listed January 7th, 2025

Days on Market 103

Zoning IG