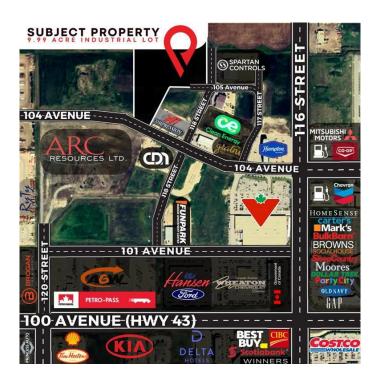

# \$3,996,000 - 11802 104 Avenue, Grande Prairie

MLS® #A2184777

#### \$3,996,000

0 Bedroom, 0.00 Bathroom, Land on 9.99 Acres

Westgate., Grande Prairie, Alberta

Final Phase of Westgate Business Park. Providing you access to the thriving economies in the oil & gas, agriculture, and forestry industries. This High visibility 9.99 -acre Industrial lot offers direct access to all major transportation routes. Close to Grande Prairie Regional Airport and the new Grande Prairie Regional Hospital. Grande Prairie is the service hub for northern Alberta and British Columbia, with a demographic service area of more than 275,000 people. Limited premier lots still available and this is the ideal place to build your business. Wexford offers build-to-suit options to bring your design plans to life. Call a commercial REALTOR® today for more information.

#### **Community Information**

Address 11802 104 Avenue

Subdivision Westgate.

City Grande Prairie

FINAL PHASE NOW SELLING

County Grande Prairie

Province Alberta
Postal Code T8V 8B5