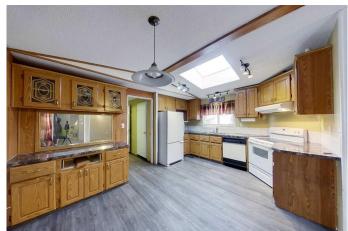

## \$119,900

3 Bedroom, 2.00 Bathroom, 1,092 sqft Residential on 0.03 Acres

NONE, Slave Lake, Alberta

READY FOR QUICK POSSESSION! This 1993 mobile home offers 3 bedrooms, 2 full bathrooms, and approximately 1,100 sq. ft. of living space. Situated in a cul-de-sac on a spacious pie-shaped lot, the SE-facing property features a large deck and a fenced yard, perfect for year-round outdoor enjoyment. Inside, you'll find an open floor plan with vaulted ceilings and a skylight in the kitchen creates a bright and airy atmosphere. Enjoy comfortable living and plenty of space to relax and entertain in this home, which features two four-piece bathrooms and a jetted tub in the primary ensuite. Don't miss this fantastic opportunityâ€" a great investment property or a perfect starter home. \*\*\*VENDOR FINANCING AVAILABLE\*\*\*

#### Interior

Interior Features Open Floorplan, Ceiling Fan(s), Vinyl Windows, Jetted Tub, Skylight(s),

Storage, Vaulted Ceiling(s), Walk-In Closet(s)

Appliances None

Heating Forced Air, Natural Gas

Cooling None
Basement None