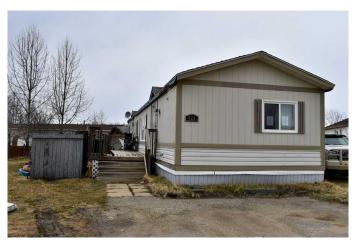

## \$119,900

3 Bedroom, 2.00 Bathroom, 1,092 sqft Residential on 0.03 Acres

NONE, Slave Lake, Alberta

READY FOR QUICK POSSESSION! This 1993 mobile home offers 3 bedrooms, 2 full bathrooms, and approximately 1,100 sq. ft. of living space. Situated in a cul-de-sac on a spacious pie-shaped lot, the SE-facing property features a large deck and a fenced yard, perfect for year-round outdoor enjoyment. Inside, you'll find an open floor plan with vaulted ceilings and a skylight in the kitchen creates a bright and airy atmosphere. Enjoy comfortable living and plenty of space to relax and entertain in this home, which features two four-piece bathrooms and a jetted tub in the primary ensuite. Don't miss this fantastic opportunityâ€" a great investment property or a perfect starter home. \*\*\*VENDOR FINANCING AVAILABLE\*\*\*

#### **Exterior**

Exterior Features Rain Gutters, Storage

Lot Description Back Yard, Cul-De-Sac, Pie Shaped Lot

Roof Asphalt Shingle

Construction Metal Frame, Vinyl Siding

Foundation Block, Wood