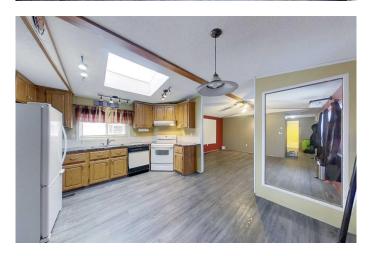

## \$119,900

3 Bedroom, 2.00 Bathroom, 1,092 sqft Residential on 0.03 Acres

NONE, Slave Lake, Alberta

READY FOR QUICK POSSESSION! This 1993 mobile home offers 3 bedrooms, 2 full bathrooms, and approximately 1,100 sq. ft. of living space. Situated in a cul-de-sac on a spacious pie-shaped lot, the SE-facing property features a large deck and a fenced yard, perfect for year-round outdoor enjoyment. Inside, you'll find an open floor plan with vaulted ceilings and a skylight in the kitchen creates a bright and airy atmosphere. Enjoy comfortable living and plenty of space to relax and entertain in this home, which features two four-piece bathrooms and a jetted tub in the primary ensuite. Don't miss this fantastic opportunityâ€" a great investment property or a perfect starter home. \*\*\*VENDOR FINANCING AVAILABLE\*\*\*

#### Interior

Interior Features Open Floorplan, Ceiling Fan(s), Vinyl Windows, Jetted Tub, Skylight(s),

Storage, Vaulted Ceiling(s), Walk-In Closet(s)

Appliances None

Heating Forced Air, Natural Gas

Cooling None
Basement None