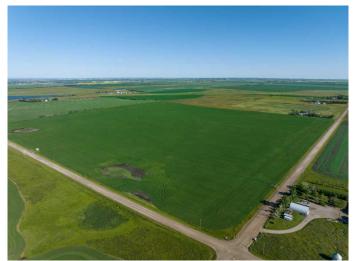

#### \$3,900,000

0 Bedroom, 0.00 Bathroom, Land on 160.00 Acres

NONE, Rural Rocky View County, Alberta

Located on the northwest corner of Range road 280 and Inverlake Road in Rocky View County, this 64.7-hectare (160-acre) ranch and farm designated land is a rare opportunity waiting for you.(Great holding investment) The land is currently used for farming various crops and boasts incredible potential for future development. Situated close to the boundary of the Town of Chestermere and just 8 km from the City of Calgary, this property is ideally located for easy access to a range of amenities. The Hamlet of Conrich, located just 6 km away, is home to the CN Logistic Park and numerous other commercial developments. The East Rocky View Wastewater Transmission Line runs adjacent to the south side of the property, offering additional opportunities for development. In fact, when the County's pending evaluation of water sources from the Bow River is complete, the same right of way could provide an opportunity for a water line. The property also boasts a 6770KT utility right of way granted to Canadian Western Gas Company, and is accessible by four regional roadways. This is an incredible opportunity to invest in a prime piece of land with fantastic future development potential. Don't miss out on this rare chance to own a truly exceptional property! Directions: The land is located at the intersection of Range Road 280 and Inverlake Road