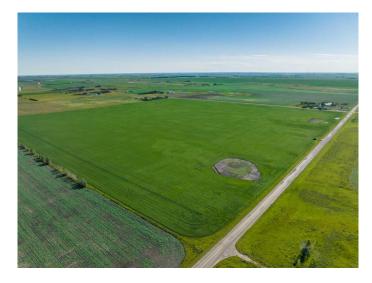

#### \$3,900,000

0 Bedroom, 0.00 Bathroom, Land on 160.00 Acres

NONE, Rural Rocky View County, Alberta

Located on the northwest corner of Range road 280 and Inverlake Road in Rocky View County, this 64.7-hectare (160-acre) ranch and farm designated land is a rare opportunity waiting for you.(Great holding investment) The land is currently used for farming various crops and boasts incredible potential for future development. Situated close to the boundary of the Town of Chestermere and just 8 km from the City of Calgary, this property is ideally located for easy access to a range of amenities. The Hamlet of Conrich, located just 6 km away, is home to the CN Logistic Park and numerous other commercial developments. The East Rocky View Wastewater Transmission Line runs adjacent to the south side of the property, offering additional opportunities for development. In fact, when the County's pending evaluation of water sources from the Bow River is complete, the same right of way could provide an opportunity for a water line. The property also boasts a 6770KT utility right of way granted to Canadian Western Gas Company, and is accessible by four regional roadways. This is an incredible opportunity to invest in a prime piece of land with fantastic future development potential. Don't miss out on this rare chance to own a truly exceptional property! Directions: The land is located at the intersection of Range Road 280 and Inverlake Road