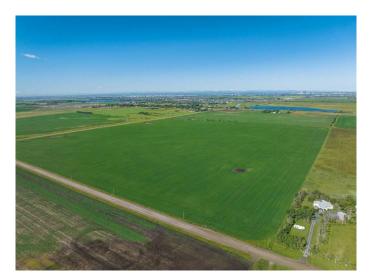

#### \$3,900,000

0 Bedroom, 0.00 Bathroom, Land on 160.00 Acres

NONE, Rural Rocky View County, Alberta

Located on the northwest corner of Range road 280 and Inverlake Road in Rocky View County, this 64.7-hectare (160-acre) ranch and farm designated land is a rare opportunity waiting for you.(Great holding investment) The land is currently used for farming various crops and boasts incredible potential for future development. Situated close to the boundary of the Town of Chestermere and just 8 km from the City of Calgary, this property is ideally located for easy access to a range of amenities. The Hamlet of Conrich, located just 6 km away, is home to the CN Logistic Park and numerous other commercial developments. The East Rocky View Wastewater Transmission Line runs adjacent to the south side of the property, offering additional opportunities for development. In fact, when the County's pending evaluation of water sources from the Bow River is complete, the same right of way could provide an opportunity for a water line. The property also boasts a 6770KT utility right of way granted to Canadian Western Gas Company, and is accessible by four regional roadways. This is an incredible opportunity to invest in a prime piece of land with fantastic future development potential. Don't miss out on this rare chance to own a truly exceptional property! Directions: The land is located at the intersection of Range Road 280 and Inverlake Road