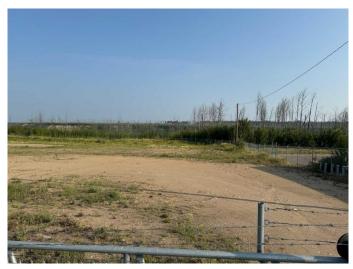

#### \$10,750

0 Bedroom, 0.00 Bathroom, Land on 3.13 Acres

Snow Eagle Aviation Park, Fort McMurray, Alberta

\*\*Can be subdivided to suit\*\*\*3.13 Acre Fenced lot located at the Snow Eagle Aviation Park starting asking at a starting rate of \$10,750/monthly; 520 Snow Eagle Drive has paved access to this site and is off of a major traffic route and has transport truck turn around access. It is fully fenced and gate access at two locations! This yard space has a gravel base and is just 15 mins form downtown Fort McMurray! Don't need the whole 3.13 Acres but are looking for yard space call to discuss the options!

# Exterior

Lot Description No Neighbours Behind, See Remarks, Cleared, Greenbelt, Open Lot