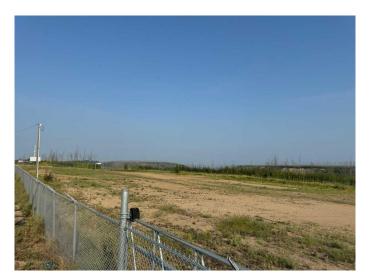

#### \$10,750

0 Bedroom, 0.00 Bathroom, Land on 3.13 Acres

Snow Eagle Aviation Park, Fort McMurray, Alberta

\*\*Can be subdivided to suit\*\*\*3.13 Acre Fenced lot located at the Snow Eagle Aviation Park starting asking at a starting rate of \$10,750/monthly; 520 Snow Eagle Drive has paved access to this site and is off of a major traffic route and has transport truck turn around access. It is fully fenced and gate access at two locations! This yard space has a gravel base and is just 15 mins form downtown Fort McMurray! Don't need the whole 3.13 Acres but are looking for yard space call to discuss the options!

# Exterior

Lot Description No Neighbours Behind, See Remarks, Cleared, Greenbelt, Open Lot