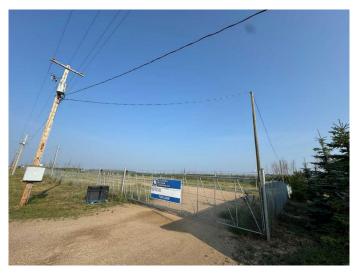

#### \$10,750

0 Bedroom, 0.00 Bathroom, Land on 3.13 Acres

Snow Eagle Aviation Park, Fort McMurray, Alberta

\*\*Can be subdivided to suit\*\*\*3.13 Acre Fenced lot located at the Snow Eagle Aviation Park starting asking at a starting rate of \$10,750/monthly; 520 Snow Eagle Drive has paved access to this site and is off of a major traffic route and has transport truck turn around access. It is fully fenced and gate access at two locations! This yard space has a gravel base and is just 15 mins form downtown Fort McMurray! Don't need the whole 3.13 Acres but are looking for yard space call to discuss the options!

#### **Community Information**

| Address     | 520 Snow Eagle Drive     |
|-------------|--------------------------|
| Subdivision | Snow Eagle Aviation Park |
| City        | Fort McMurray            |
| County      | Wood Buffalo             |
| Province    | Alberta                  |
| Postal Code | T9H 0H8                  |