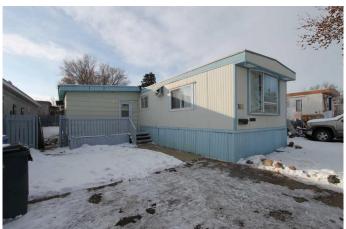

## \$151,000

3 Bedroom, 1.00 Bathroom, 1,118 sqft Residential on 0.08 Acres

SW Hill, Medicine Hat, Alberta

NO LOT RENT! Affordable living in this 1116 Sq/ft mobile situated in Tower Estates. This spacious home features 3 bedrooms, full 4 piece bath with large tub and large family room addition. The kitchen has an abundance of cabinets and is combined with the living room to maximize the large open space suitable for any size furniture. Rear deck looks onto a landscaped and fenced back yard with a shed for extra storage. Comes complete with a full appliance package and 3 window a/c units for temperature control during the warmer months. Can be quick possession.

#### **Exterior**

Exterior Features None

Lot Description Landscaped

Roof Membrane, Asphalt Shingle

Construction Metal Frame, Metal Siding, Wood Frame

Foundation Other