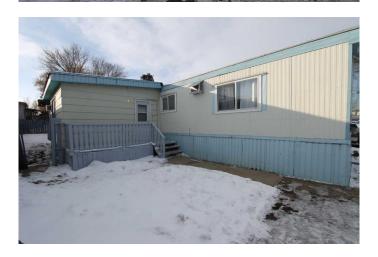

## \$151,000

3 Bedroom, 1.00 Bathroom, 1,118 sqft Residential on 0.08 Acres

SW Hill, Medicine Hat, Alberta

NO LOT RENT! Affordable living in this 1116 Sq/ft mobile situated in Tower Estates. This spacious home features 3 bedrooms, full 4 piece bath with large tub and large family room addition. The kitchen has an abundance of cabinets and is combined with the living room to maximize the large open space suitable for any size furniture. Rear deck looks onto a landscaped and fenced back yard with a shed for extra storage. Comes complete with a full appliance package and 3 window a/c units for temperature control during the warmer months. Can be quick possession.

#### **Exterior**

Exterior Features None

Lot Description Landscaped

Roof Membrane, Asphalt Shingle

Construction Metal Frame, Metal Siding, Wood Frame

Foundation Other