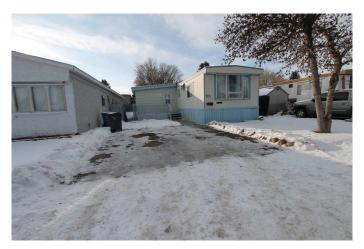

## \$151,000

3 Bedroom, 1.00 Bathroom, 1,118 sqft Residential on 0.08 Acres

SW Hill, Medicine Hat, Alberta

NO LOT RENT! Affordable living in this 1116 Sq/ft mobile situated in Tower Estates. This spacious home features 3 bedrooms, full 4 piece bath with large tub and large family room addition. The kitchen has an abundance of cabinets and is combined with the living room to maximize the large open space suitable for any size furniture. Rear deck looks onto a landscaped and fenced back yard with a shed for extra storage. Comes complete with a full appliance package and 3 window a/c units for temperature control during the warmer months. Can be quick possession.

#### **Exterior**

Exterior Features None

Lot Description Landscaped

Roof Membrane, Asphalt Shingle

Construction Metal Frame, Metal Siding, Wood Frame

Foundation Other