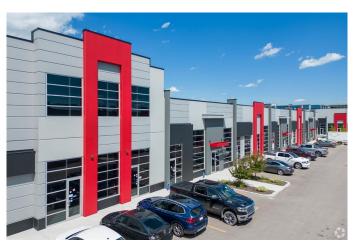

#### \$1,159,515

0 Bedroom, 0.00 Bathroom, Commercial on 0.00 Acres

Saddleridge Industrial, Calgary, Alberta

Welcome To #3135-6520 36 Street NE Metro Mall BOOSTING 3681 sellable SQFT can add additional 1-4 more units 2200-10,000 sqft can be added (as partition walls will be installed prior to possession. This unit is conveniently located off BUSY 36 ST NE leading to the Airport Tunnel. These modern units are available for possession immediately. This trendy building offers a range of mixed-use opportunities from Retail, Office, to Light Industrial, and is perfect for businesses looking for ample space to thrive.. All units are single title and can be sold individually. Located just a few minutes drive from the Calgary International Airport and within walking distance to the LRT, this unit is highly accessible and conveniently situated. The building comes with ample parking spaces for both customers and employees, providing ease of access and convenience to all. The unit's I-B zoning also makes it ideal for a wide range of uses, such as medical facilities, exercise and fitness studios, yoga studios, financial services, child care facilities, restaurants and bars, and even post-secondary institutions (subject to city approvals)