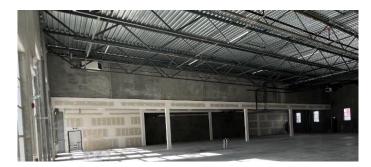

#### \$1,159,515

0 Bedroom, 0.00 Bathroom, Commercial on 0.00 Acres

Saddleridge Industrial, Calgary, Alberta

Welcome To #3135-6520 36 Street NE Metro Mall BOOSTING 3681 sellable SQFT can add additional 1-4 more units 2200-10,000 sqft can be added (as partition walls will be installed prior to possession. This unit is conveniently located off BUSY 36 ST NE leading to the Airport Tunnel. These modern units are available for possession immediately. This trendy building offers a range of mixed-use opportunities from Retail, Office, to Light Industrial, and is perfect for businesses looking for ample space to thrive.. All units are single title and can be sold individually. Located just a few minutes drive from the Calgary International Airport and within walking distance to the LRT, this unit is highly accessible and conveniently situated. The building comes with ample parking spaces for both customers and employees, providing ease of access and convenience to all. The unit's I-B zoning also makes it ideal for a wide range of uses, such as medical facilities, exercise and fitness studios, yoga studios, financial services, child care facilities, restaurants and bars, and even post-secondary institutions (subject to city approvals)