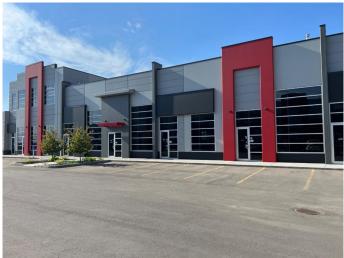

#### \$1,159,515

0 Bedroom, 0.00 Bathroom, Commercial on 0.00 Acres

Saddleridge Industrial, Calgary, Alberta

Welcome To #3135-6520 36 Street NE Metro Mall BOOSTING 3681 sellable SQFT can add additional 1-4 more units 2200-10,000 sqft can be added (as partition walls will be installed prior to possession. This unit is conveniently located off BUSY 36 ST NE leading to the Airport Tunnel. These modern units are available for possession immediately. This trendy building offers a range of mixed-use opportunities from Retail, Office, to Light Industrial, and is perfect for businesses looking for ample space to thrive.. All units are single title and can be sold individually. Located just a few minutes drive from the Calgary International Airport and within walking distance to the LRT, this unit is highly accessible and conveniently situated. The building comes with ample parking spaces for both customers and employees, providing ease of access and convenience to all. The unit's I-B zoning also makes it ideal for a wide range of uses, such as medical facilities, exercise and fitness studios, yoga studios, financial services, child care facilities, restaurants and bars, and even post-secondary institutions (subject to city approvals)