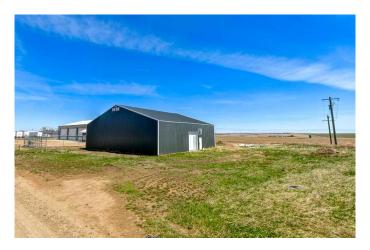

## \$275,000

0 Bedroom, 0.00 Bathroom, Commercial on 0.00 Acres

NONE, Trochu, Alberta

• Prime Investment Opportunity in Trochu, Alberta â€" Light Industrial Shop • Discover the potential of this partially completed light industrial shop on the east side of Trochu, Alberta. This versatile 3,600 sq. ft. metal-clad building, with a 14-foot-high metal ceiling and partition framing, offers endless customization options for warehouse distribution, retail supply, agricultural services, and more. • The structure includes two 3-foot entry doors and a 10' x 10' overhead cargo door for efficient loading. The expansive 135' x 185' lot features a front setback for ample parking and additional space for yard storage or future expansion. • This property is an ideal investment for entrepreneurs and business owners looking to establish or grow their operations. Seize the opportunity to create a commercial space tailored to your needs in Trochu's growing industrial sector!