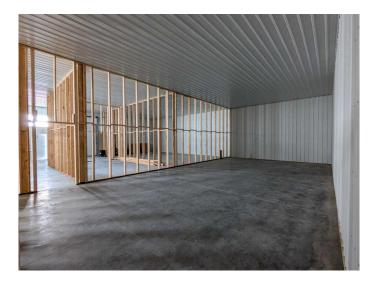

## \$275,000

0 Bedroom, 0.00 Bathroom, Commercial on 0.00 Acres

NONE, Trochu, Alberta

• Prime Investment Opportunity in Trochu, Alberta â€" Light Industrial Shop • Discover the potential of this partially completed light industrial shop on the east side of Trochu, Alberta. This versatile 3,600 sq. ft. metal-clad building, with a 14-foot-high metal ceiling and partition framing, offers endless customization options for warehouse distribution, retail supply, agricultural services, and more. • The structure includes two 3-foot entry doors and a 10' x 10' overhead cargo door for efficient loading. The expansive 135' x 185' lot features a front setback for ample parking and additional space for yard storage or future expansion. • This property is an ideal investment for entrepreneurs and business owners looking to establish or grow their operations. Seize the opportunity to create a commercial space tailored to your needs in Trochu's growing industrial sector!