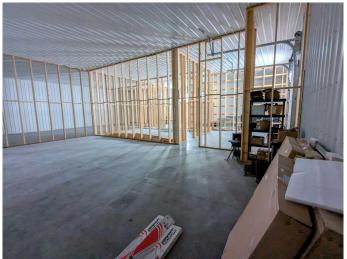

## \$275,000

0 Bedroom, 0.00 Bathroom, Commercial on 0.00 Acres

NONE, Trochu, Alberta

• Prime Investment Opportunity in Trochu, Alberta â€" Light Industrial Shop • Discover the potential of this partially completed light industrial shop on the east side of Trochu, Alberta. This versatile 3,600 sq. ft. metal-clad building, with a 14-foot-high metal ceiling and partition framing, offers endless customization options for warehouse distribution, retail supply, agricultural services, and more. • The structure includes two 3-foot entry doors and a 10' x 10' overhead cargo door for efficient loading. The expansive 135' x 185' lot features a front setback for ample parking and additional space for yard storage or future expansion. • This property is an ideal investment for entrepreneurs and business owners looking to establish or grow their operations. Seize the opportunity to create a commercial space tailored to your needs in Trochu's growing industrial sector!