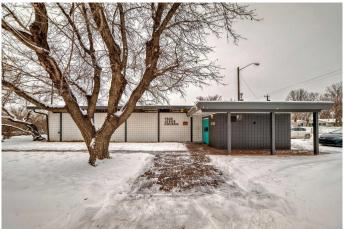

## \$1,200,000

0 Bedroom, 0.00 Bathroom, Commercial on 0.37 Acres

Lauderdale, Edmonton, Alberta

Tucked away in the neighborhood of Lauderdale, this lovingly maintained place of worship on 2 lots offers a warm and inviting atmosphere. The main feature of this lovely church building on the corner lot is a religious assembly area that can accommodate a sizable congregation. Other wide and functional spaces include a flex/meeting room, hallway, and foyer, perfect for fellowships. As you leave the building, you will see the wide and spacious 0.365 acre lot (15,909 SF) that the building sits on. There is a large lawn that surrounds the building, and trees that provide shade, perfect for outdoor activities. This large lot also boasts a huge parking space behind the building.

#### **Exterior**

Lot Description Back Lane, Level, Corner Lot, Street Lighting, Treed