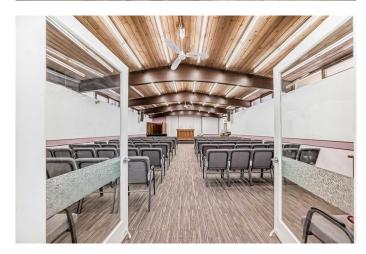

## \$1,200,000

0 Bedroom, 0.00 Bathroom, Commercial on 0.37 Acres

Lauderdale, Edmonton, Alberta

Tucked away in the neighborhood of Lauderdale, this lovingly maintained place of worship on 2 lots offers a warm and inviting atmosphere. The main feature of this lovely church building on the corner lot is a religious assembly area that can accommodate a sizable congregation. Other wide and functional spaces include a flex/meeting room, hallway, and foyer, perfect for fellowships. As you leave the building, you will see the wide and spacious 0.365 acre lot (15,909 SF) that the building sits on. There is a large lawn that surrounds the building, and trees that provide shade, perfect for outdoor activities. This large lot also boasts a huge parking space behind the building.