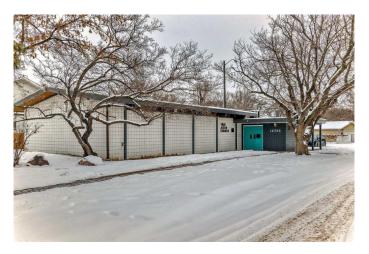

## \$1,200,000

0 Bedroom, 0.00 Bathroom, Commercial on 0.37 Acres

Lauderdale, Edmonton, Alberta

Tucked away in the neighborhood of Lauderdale, this lovingly maintained place of worship on 2 lots offers a warm and inviting atmosphere. The main feature of this lovely church building on the corner lot is a religious assembly area that can accommodate a sizable congregation. Other wide and functional spaces include a flex/meeting room, hallway, and foyer, perfect for fellowships. As you leave the building, you will see the wide and spacious 0.365 acre lot (15,909 SF) that the building sits on. There is a large lawn that surrounds the building, and trees that provide shade, perfect for outdoor activities. This large lot also boasts a huge parking space behind the building.

#### **Exterior**

Lot Description Back Lane, Level, Corner Lot, Street Lighting, Treed