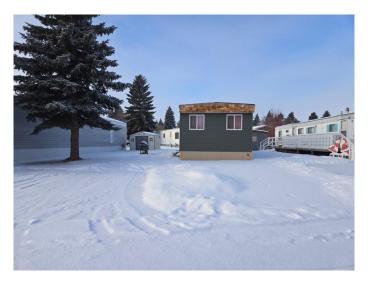

# \$109,911 - 90 Parkland Acres, Lacombe

MLS® #A2183844

## \$109,911

2 Bedroom, 1.00 Bathroom, 780 sqft Mobile on 0.00 Acres

Parkland Trailer Park, Lacombe, Alberta

Discover modern living in this beautifully renovated 2-bedroom mobile home! Every detail has been thoughtfully updated to ensure a fresh and stylish space for its next owner. The home has brand-new windows, providing abundant natural light, along with newly installed walls and flooring, creating a sleek and inviting interior. The heart of the home is the fully renovated kitchen, featuring updated cabinetry, countertops, and finishes that blend style with practicality.

On the exterior, enjoy the peace of mind offered by, durable siding, and updated skirting, all designed for long-lasting quality and appeal. Also there has been a new furnace and hot water tank installed in 2024. Whether you're looking for a cozy retreat or a move-in ready residence, this home checks all the boxes.

With all the work done for you, this gem is ready to provide comfort and convenience in a like-new space. Come and experience the perfect blend of quality and affordability!

Built in 1976