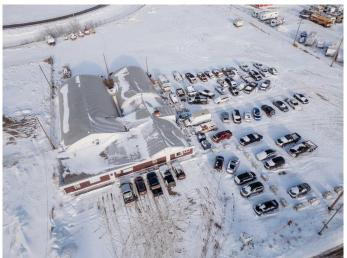

### \$825,000

0 Bedroom, 0.00 Bathroom, Commercial on 0.00 Acres

NONE, Rural Newell, County of, Alberta

PRIME LOCATIONI!! Industrial / Commercial Building - situated on 3.28 acres! Great visibility & easy access to the TransCanada Highway. Industrial Flex Building - Two wood frame arch rib buildings with metal cladding & front wood frame with metal cladding flat membrane roof building, all connected & built in stages. There are 3 overhead doors: two 14' X 20', & one 12' X 11'. This building is structured to accommodate multiple different business's which can be a great revenue stream for buyers. The building features 2 separate business office space with staff area, washrooms, storage space, small storage mezzanine & shop area. LOTS of parking and yard area. Please DO NOT disturb tenants - Contact your Realtor for all showings.