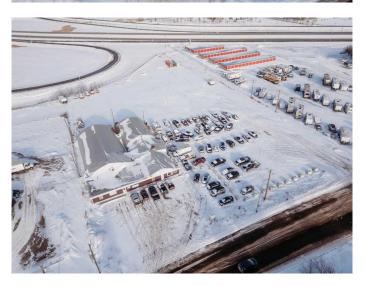

### \$825,000

0 Bedroom, 0.00 Bathroom, Commercial on 0.00 Acres

NONE, Rural Newell, County of, Alberta

PRIME LOCATIONI!! Industrial / Commercial Building - situated on 3.28 acres! Great visibility & easy access to the TransCanada Highway. Industrial Flex Building - Two wood frame arch rib buildings with metal cladding & front wood frame with metal cladding flat membrane roof building, all connected & built in stages. There are 3 overhead doors: two 14' X 20', & one 12' X 11'. This building is structured to accommodate multiple different business's which can be a great revenue stream for buyers. The building features 2 separate business office space with staff area, washrooms, storage space, small storage mezzanine & shop area. LOTS of parking and yard area. Please DO NOT disturb tenants - Contact your Realtor for all showings.