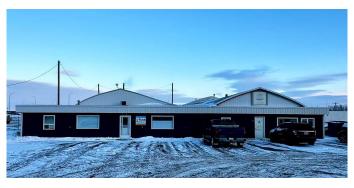

### \$825,000

0 Bedroom, 0.00 Bathroom, Commercial on 0.00 Acres

NONE, Rural Newell, County of, Alberta

PRIME LOCATIONI!! Industrial / Commercial Building - situated on 3.28 acres! Great visibility & easy access to the TransCanada Highway. Industrial Flex Building - Two wood frame arch rib buildings with metal cladding & front wood frame with metal cladding flat membrane roof building, all connected & built in stages. There are 3 overhead doors: two 14' X 20', & one 12' X 11'. This building is structured to accommodate multiple different business's which can be a great revenue stream for buyers. The building features 2 separate business office space with staff area, washrooms, storage space, small storage mezzanine & shop area. LOTS of parking and yard area. Please DO NOT disturb tenants - Contact your Realtor for all showings.

#### **Essential Information**

MLS® # A2183821 Price \$825,000

Bathrooms 0.00 Acres 0.00 Year Built 1970

Type Commercial Sub-Type Mixed Use

Status Active

Address 143078 15 Avenue W

Subdivision NONE

City Rural Newell, County of