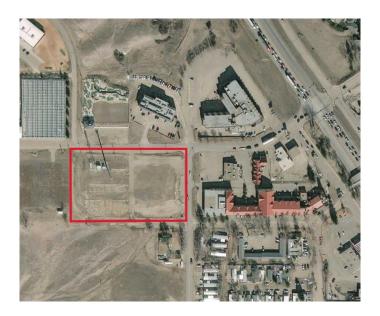

### \$950,000

0 Bedroom, 0.00 Bathroom, Land on 2.81 Acres

South West Industrial, Medicine Hat, Alberta

Just over 2. 8 acres available one block from the Trans Canada Highway and a very short distance to Highway 3. A great opportunity available to own your own commercial land and construct your building[s] just the way you like. Not only that - take advantage of the current income earned from two separate cell tower leases. There is also an opportunity for the buyer to sell the lease revenue for a cash payout - please call for more information. The lessees pay a portion of the property taxes.

## **Community Information**

Address 1002 8 Street Sw

Subdivision South West Industrial

City Medicine Hat
County Medicine Hat

Province Alberta
Postal Code T1A 4M8