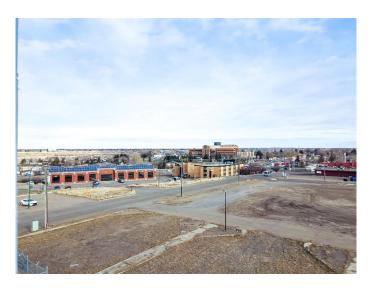

### \$950,000

0 Bedroom, 0.00 Bathroom, Land on 2.81 Acres

South West Industrial, Medicine Hat, Alberta

Just over 2. 8 acres available one block from the Trans Canada Highway and a very short distance to Highway 3. A great opportunity available to own your own commercial land and construct your building[s] just the way you like. Not only that - take advantage of the current income earned from two separate cell tower leases. There is also an opportunity for the buyer to sell the lease revenue for a cash payout - please call for more information. The lessees pay a portion of the property taxes.