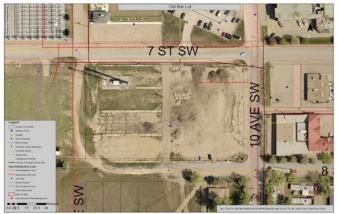

### \$950,000

0 Bedroom, 0.00 Bathroom, Land on 2.81 Acres

South West Industrial, Medicine Hat, Alberta

Just over 2. 8 acres available one block from the Trans Canada Highway and a very short distance to Highway 3. A great opportunity available to own your own commercial land and construct your building[s] just the way you like. Not only that - take advantage of the current income earned from two separate cell tower leases. There is also an opportunity for the buyer to sell the lease revenue for a cash payout - please call for more information. The lessees pay a portion of the property taxes.

## **Community Information**

Address 1002 8 Street Sw

Subdivision South West Industrial

City Medicine Hat
County Medicine Hat

Province Alberta
Postal Code T1A 4M8