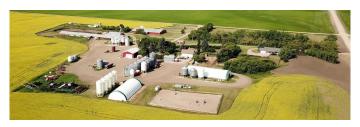

## \$3,500,000

8 Bedroom, 6.00 Bathroom, Agri-Business on 0.00 Acres

NONE, Rural Lacombe County, Alberta

Visit REALTOR® website for additional information. Situated just five minutes from Lacombe with quick access to Hwy 12 and Hwy 2, this exceptional 160-acre grain farm is a rare opportunity for farmers and families alike. Perched on a scenic hill, the property boasts unparalleled sunset views & a stunning view of Lacombe. With over 110,000 bushels of grain storage, multiple grain handling systems, 3 phase power & backup generator, 2 coverall tarp sheds, 44 x 68 shop, a truck scale, outdoor riding arena, nursery hog barn, and TWO spacious homes, this farm is as functional as it is beautiful. Totally Turnkey with a tractor, mowers, 2 wells, & even a games area in the shop. Too much to list! Minutes from Lacombe, AB & JJ Collett Natural Area ~ this property offers everything you need for a thriving rural lifestyle.