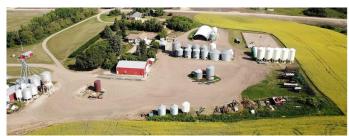

## \$3,500,000

8 Bedroom, 6.00 Bathroom, Agri-Business on 0.00 Acres

NONE, Rural Lacombe County, Alberta

Visit REALTOR® website for additional information. Situated just five minutes from Lacombe with quick access to Hwy 12 and Hwy 2, this exceptional 160-acre grain farm is a rare opportunity for farmers and families alike. Perched on a scenic hill, the property boasts unparalleled sunset views & a stunning view of Lacombe. With over 110,000 bushels of grain storage, multiple grain handling systems, 3 phase power & backup generator, 2 coverall tarp sheds, 44 x 68 shop, a truck scale, outdoor riding arena, nursery hog barn, and TWO spacious homes, this farm is as functional as it is beautiful. Totally Turnkey with a tractor, mowers, 2 wells, & even a games area in the shop. Too much to list! Minutes from Lacombe, AB & JJ Collett Natural Area ~ this property offers everything you need for a thriving rural lifestyle.