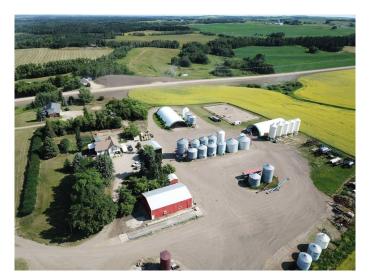

## \$3,500,000

8 Bedroom, 6.00 Bathroom, Agri-Business on 0.00 Acres

NONE, Rural Lacombe County, Alberta

Visit REALTOR® website for additional information. Situated just five minutes from Lacombe with quick access to Hwy 12 and Hwy 2, this exceptional 160-acre grain farm is a rare opportunity for farmers and families alike. Perched on a scenic hill, the property boasts unparalleled sunset views & a stunning view of Lacombe. With over 110,000 bushels of grain storage, multiple grain handling systems, 3 phase power & backup generator, 2 coverall tarp sheds, 44 x 68 shop, a truck scale, outdoor riding arena, nursery hog barn, and TWO spacious homes, this farm is as functional as it is beautiful. Totally Turnkey with a tractor, mowers, 2 wells, & even a games area in the shop. Too much to list! Minutes from Lacombe, AB & JJ Collett Natural Area ~ this property offers everything you need for a thriving rural lifestyle.