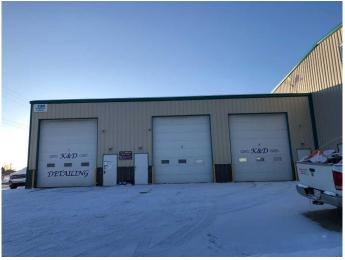

#### \$849,000

0 Bedroom, 0.00 Bathroom, Commercial on 0.00 Acres

Hardisty, Hinton, Alberta

Looking for an investment property with a solid tenant history located on a busy Commercial Crescent in Hinton ? This building has 3 long term tenants occupying 4 bays on the lower level and an upstairs rental suite with a four piece bath , two bedrooms and and an open concept kitchen , living and dining area . Building only for sale . Please note \* Building income package will be made available to and approved buyer. Title Insurance policy to maximum of \$350.00 paid for by seller.