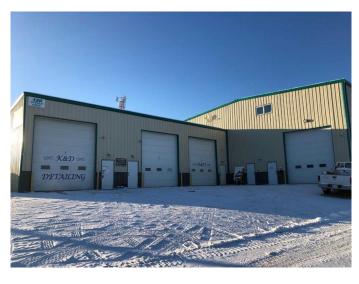

#### \$849,000

0 Bedroom, 0.00 Bathroom, Commercial on 0.00 Acres

Hardisty, Hinton, Alberta

Looking for an investment property with a solid tenant history located on a busy Commercial Crescent in Hinton ? This building has 3 long term tenants occupying 4 bays on the lower level and an upstairs rental suite with a four piece bath , two bedrooms and and an open concept kitchen , living and dining area . Building only for sale . Please note \* Building income package will be made available to and approved buyer. Title Insurance policy to maximum of \$350.00 paid for by seller.