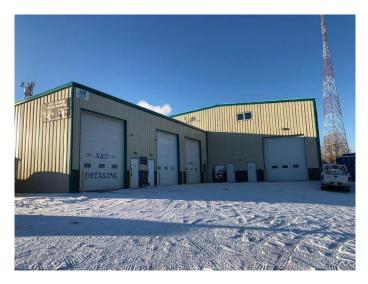

#### \$849,000

0 Bedroom, 0.00 Bathroom, Commercial on 0.00 Acres

Hardisty, Hinton, Alberta

Looking for an investment property with a solid tenant history located on a busy Commercial Crescent in Hinton ? This building has 3 long term tenants occupying 4 bays on the lower level and an upstairs rental suite with a four piece bath , two bedrooms and and an open concept kitchen , living and dining area . Building only for sale . Please note \* Building income package will be made available to and approved buyer. Title Insurance policy to maximum of \$350.00 paid for by seller.