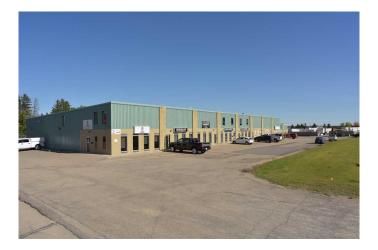

#### **\$9**

0 Bedroom, 0.00 Bathroom, Commercial on 2.81 Acres

Northlands Industrial Park, Red Deer, Alberta

5,001 sq. ft. unit with developed mezzanine consisting of 2 offices and a boardroom. Main floor has a reception desk, 3 large offices, coffee area, and washrooms. The warehouse features approximately 3,750 square feet, with a divided 50 by 25 foot service bay. There is a large fenced compound at the rear of the unit with shared parking in front of the building. Base Rent \$9.00 per sq. ft. per annum with escalations assuming 5 year lease. Additional/NNN Costs are approximately \$4.50 per sq. ft. for 2025. Would consider demising into 2,500 sq. ft. unit for the right tenant.