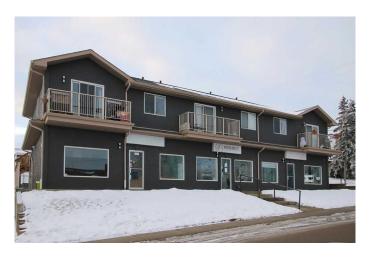

## \$16

0 Bedroom, 0.00 Bathroom, Commercial on 0.00 Acres

Palo, Sylvan Lake, Alberta

A fresh new exterior look on this 3 unit commerical building in a great location in Sylvan Lake!! Street level and located on the corner of 50th st. and 45th ave., this 934sq.ft. unit is a great spot for a retail space, cafe, or a personal service type of business. The unit features an inviting reception area, 2 treatment rooms/offices, a large kitchen/staff room and a washroom. It has been well kept and move in ready! Signage facing 50th street is also available. Immediate possession possible! NNN \$6.50/sq.ft.