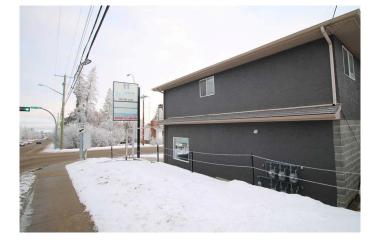

## \$16

0 Bedroom, 0.00 Bathroom, Commercial on 0.00 Acres

Palo, Sylvan Lake, Alberta

A fresh new exterior look on this 3 unit commerical building in a great location in Sylvan Lake!! Street level and located on the corner of 50th st. and 45th ave., this 934sq.ft. unit is a great spot for a retail space, cafe, or a personal service type of business. The unit features an inviting reception area, 2 treatment rooms/offices, a large kitchen/staff room and a washroom. It has been well kept and move in ready! Signage facing 50th street is also available. Immediate possession possible! NNN \$6.50/sq.ft.