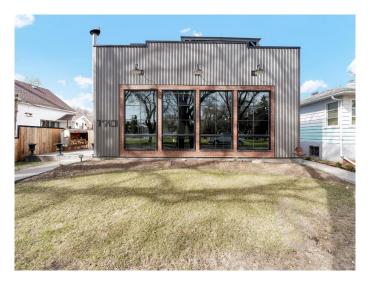

## \$949,000

3 Bedroom, 3.00 Bathroom, 2,880 sqft Residential on 0.14 Acres

Riverside, Medicine Hat, Alberta

Welcome to a property that redefines city living â€" a masterpiece of industrial chic, nestled right in the heart of Medicine Hat. This stunning home offers an expansive 3,030 square feet of pure elegance, drenched in natural light from oversized windows that create a bright and airy ambiance you'll fall in love with.

Every corner of this home exudes comfort and style. Experience unparalleled coziness with in-floor heating throughout the entire home and even in the 40x36 oversized garage â€" which also includes its own bathroom. Whether you're crafting your next big project or creating a unique hangout, this garage is ready for it all.

With a durable, low-maintenance exterior, you'II spend less time on upkeep and more time soaking in everything this vibrant

neighborhood has to offer. Parks, trails, trendy cafes, and downtown's finest restaurants are all within walking distance â€" making every day an adventure.