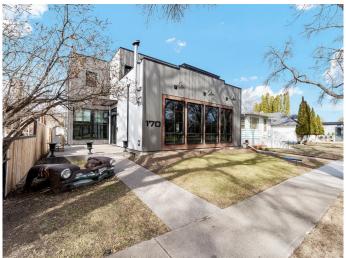

## \$949,000

3 Bedroom, 3.00 Bathroom, 2,880 sqft Residential on 0.14 Acres

Riverside, Medicine Hat, Alberta

Welcome to a property that redefines city living â€" a masterpiece of industrial chic, nestled right in the heart of Medicine Hat. This stunning home offers an expansive 3,030 square feet of pure elegance, drenched in natural light from oversized windows that create a bright and airy ambiance you'll fall in love with.

With a durable, low-maintenance exterior, you'II spend less time on upkeep and more time soaking in everything this vibrant

neighborhood has to offer. Parks, trails, trendy cafes, and downtown's finest restaurants are all within walking distance â€" making every day an adventure.

# **Community Information**

Address 170 2 Street Nw

Subdivision Riverside

City Medicine Hat
County Medicine Hat

Province Alberta
Postal Code T1A6J3