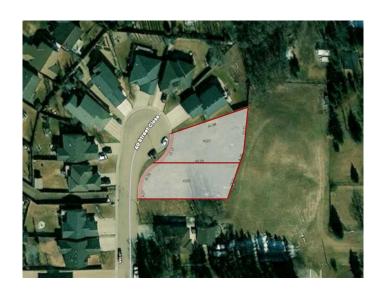

# \$150,900 - 4025 & 4027 40 Streetclose, Ponoka

MLS® #A2183246

## \$150,900

0 Bedroom, 0.00 Bathroom, Land on 0.41 Acres

Riverside, Ponoka, Alberta

Excellent opportunity to own a side by side lots with huge potential! Located in a newer subdivision in Riverside, the combined square footage is close to 18,000 sq ft with walkout potential. Incredible views of the town can be enjoyed looking west and it backs on to a green space at the back. These lots are the last remaining in this cul-de-sac of newer upscale homes. Restrictive Covenant is on title to protect your investment. Lot grade is available if desired. Definitely a prime location on which to build your dream home with extra elbow room for a detached garage, garden or whatever your outside dreams desire!

## **Community Information**

Address 4025 & 4027 40 Streetclose

Subdivision Riverside City Ponoka

County Ponoka County

Province Alberta

Postal Code T4J 1A9